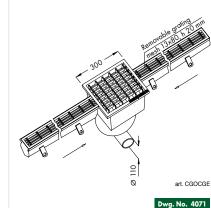

## made of grade 304 stainless steel - grade 316 on request

CENTRAL HORIZONTAL OUTLET

- outlet Ø 110 mm

# With removable Inoxsystem® Total Hygienic internal odor trap pipe - Removable rat proof filter basket - See page 49 for other types of channels

On request: reinforced edges Art. "BCR"

Built in slope

Dwg. No. 4073