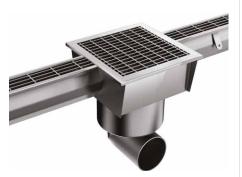

Dwg. No. 4074

Dwg. No. 4083

Dwg. No. 4084

END VERTICAL OUTLET art. CGVTCGE

- Inoxsystem® Total Hygienic channel Satin finished top edge Antibacterial and antislip grating, mesh 13x80 mm h 20 mm
- 300x300 mm gully with grating, outlet Ø 110 mm

# With removable Inoxsystem® Total Hygienic

cup shaped odor trap pipe

- Removable rat proof filter basket

- See page 49 for other types of channels

On request: reinforced edges Art. "BCR"

Built in slope