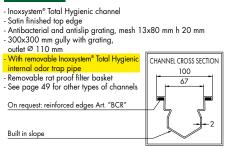

## made of grade 304 stainless steel - grade 316 on request

CENTRAL HORIZONTAL OUTLET

- outlet Ø 110 mm

# With removable Inoxsystem® Total Hygienic internal odor trap pipe - Removable rat proof filter basket - See page 49 for other types of channels

On request: reinforced edges Art. "BCR"

Built in slope

Dwg. No. 4073