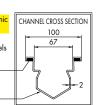

## made of grade 304 stainless steel - grade 316 on request

CENTRAL HORIZONTAL OUTLET



- outlet Ø 110 mm

# With removable Inoxsystem® Total Hygienic internal odor trap pipe - Removable rat proof filter basket - See page 49 for other types of channels

On request: reinforced edges Art. "BCR"

Built in slope









Dwg. No. 4073

Dwg. No. 4074

Dwg. No. 4083

Dwg. No. 4084



END VERTICAL OUTLET art. CGVTCGE



- Inoxsystem® Total Hygienic channel Satin finished top edge Antibacterial and antislip grating, mesh 13x80 mm h 20 mm
- 300x300 mm gully with grating, outlet Ø 110 mm

# With removable Inoxsystem® Total Hygienic

cup shaped odor trap pipe

- Removable rat proof filter basket

- See page 49 for other types of channels

On request: reinforced edges Art. "BCR"

Built in slope







# CENTRAL VERTICAL OUTLET art. CGVCGTH