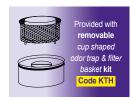

# With removable Inoxsystem® Total Hygienic

cup shaped odor trap pipe

- Removable rat proof filter basket

- See page 49 for other types of channels

On request: reinforced edges Art. "BCR"

Built in slope