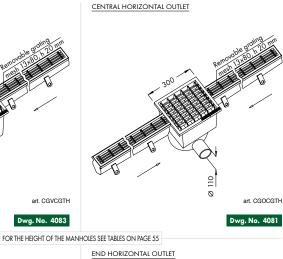

## made of grade 304 stainless steel - grade 316 on request

CENTRAL HORIZONTAL OUTLET

- outlet Ø 110 mm

Dwg. No. 4074

Dwg. No. 4083

Dwg. No. 4084

END VERTICAL OUTLET art. CGVTCGE

- Inoxsystem® Total Hygienic channel Satin finished top edge Antibacterial and antislip grating, mesh 13x80 mm h 20 mm
- 300x300 mm gully with grating, outlet Ø 110 mm