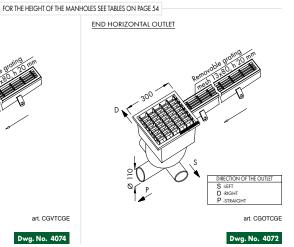

Dwg. No. 4074

Dwg. No. 4083

Dwg. No. 4084

END VERTICAL OUTLET art. CGVTCGE

- Inoxsystem® Total Hygienic channel Satin finished top edge Antibacterial and antislip grating, mesh 13x80 mm h 20 mm
- 300x300 mm gully with grating, outlet Ø 110 mm

# With removable Inoxsystem® Total Hygienic

cup shaped odor trap pipe

- Removable rat proof filter basket

- See page 49 for other types of channels

On request: reinforced edges Art. "BCR"

Built in slope