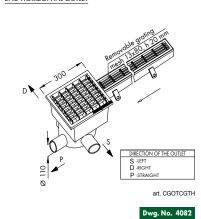

Dwg. No. 4074

Dwg. No. 4083

Dwg. No. 4084

END VERTICAL OUTLET art. CGVTCGE

- Inoxsystem® Total Hygienic channel Satin finished top edge Antibacterial and antislip grating, mesh 13x80 mm h 20 mm
- 300x300 mm gully with grating, outlet Ø 110 mm