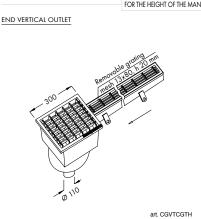

Dwg. No. 4074

Dwg. No. 4083

Dwg. No. 4084

END VERTICAL OUTLET art. CGVTCGE

- Inoxsystem® Total Hygienic channel Satin finished top edge Antibacterial and antislip grating, mesh 13x80 mm h 20 mm
- 300x300 mm gully with grating, outlet Ø 110 mm

# CENTRAL VERTICAL OUTLET art. CGVCGTH