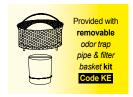

# With removable Inoxsystem® Total Hygienic internal odor trap pipe - Removable rat proof filter basket - See page 49 for other types of channels

On request: reinforced edges Art. "BCR"

Built in slope

Dwg. No. 4073

# With removable Inoxsystem® Total Hygienic

cup shaped odor trap pipe

- Removable rat proof filter basket

- See page 49 for other types of channels

On request: reinforced edges Art. "BCR"

Built in slope