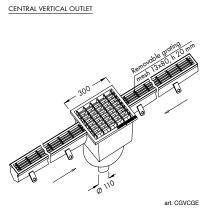

## made of grade 304 stainless steel - grade 316 on request

CENTRAL HORIZONTAL OUTLET



- outlet Ø 110 mm

# With removable Inoxsystem® Total Hygienic internal odor trap pipe - Removable rat proof filter basket - See page 49 for other types of channels

On request: reinforced edges Art. "BCR"

Built in slope









Dwg. No. 4073

Dwg. No. 4074

Dwg. No. 4083

Dwg. No. 4084



END VERTICAL OUTLET art. CGVTCGE



- Inoxsystem® Total Hygienic channel Satin finished top edge Antibacterial and antislip grating, mesh 13x80 mm h 20 mm
- 300x300 mm gully with grating, outlet Ø 110 mm

# With removable Inoxsystem® Total Hygienic

cup shaped odor trap pipe

- Removable rat proof filter basket

- See page 49 for other types of channels

On request: reinforced edges Art. "BCR"

Built in slope







# CENTRAL VERTICAL OUTLET art. CGVCGTH