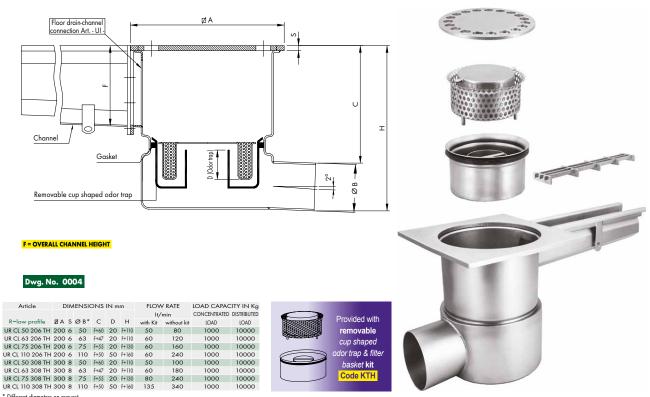

N.B. water seal depth (dimension D) of 50 mm in compliance with standard UNI EN 1253-1

Ultra-low profile floor drains with square top plate and horizontal outlet, with one floor drain-channel connection removable Total Hygienic cup shaped odor trap pipe and filter basket.

\* Different diameters on request. N.B. water seal depth (dimension D) of 50 mm in compliance with standard UNI EN 1253-1

The removable cup shaped odor trap makes it possible to empty the wastewater out of the floor drain. It is highly recommended to fill the floor drain with water after cleaning in order to stop smells from coming back up.