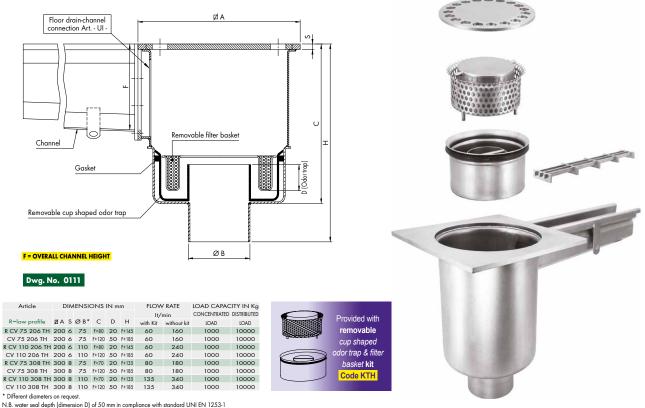

## TOTAL HYGIENIC

made of grade 304 stainless steel - grade 316 on request

Floor drains with square top plate and vertical outlet, with one floor drain-channel connection, removable Total Hygienic cup shaped odor trap pipe and filter basket.

N.B. water seal depth (dimension D) of 50 mm in compliance with standard UNI EN 1253-1

Ultra-low profile floor drains with square top plate and horizontal outlet, with one floor drain-channel connection removable Total Hygienic cup shaped odor trap pipe and filter basket.