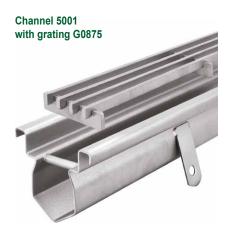

made of grade 304 stainless steel - grade 316 on request

## Inoxsystem® Total Hygienic gratings - DESIGN AND DURABILITY

Inoxsystem® Total Hygienic

Design and Multi-slot Design gratings are ideal for swimming pools, terraces, changing rooms,

Spa, hotels, public facilities as well as for pharmaceutical and industrial plants.

Their frameless design ensures the highest standards

ensures the highest standards of hygiene and the care of details makes them a perfect mix of elegance and functionality where modern design is required.

## MULTI-SLOT DESIGN

\* Design grating 0875 available on request

(see IDrain catalogue)