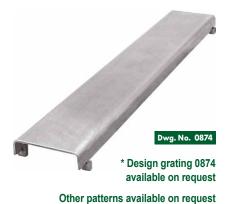

## MULTI-SLOT DESIGN

\* Design grating 0875 available on request

(see IDrain catalogue)