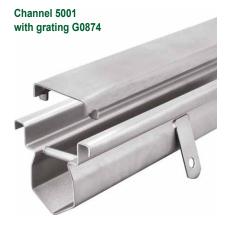

## Inoxsystem® Total Hygienic gratings - DESIGN AND DURABILITY

Inoxsystem® Total Hygienic

Design and Multi-slot Design gratings are ideal for swimming pools, terraces, changing rooms,

Spa, hotels, public facilities as well as for pharmaceutical and industrial plants.

Their frameless design ensures the highest standards

ensures the highest standards of hygiene and the care of details makes them a perfect mix of elegance and functionality where modern design is required.