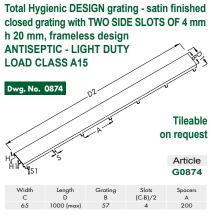

made of grade 304 stainless steel - grade 316 on request

## Inoxsystem® Total Hygienic gratings - DESIGN AND DURABILITY



Inoxsystem® Total Hygienic

Design and Multi-slot Design gratings are ideal for swimming pools, terraces, changing rooms,

Spa, hotels, public facilities as well as for pharmaceutical and industrial plants.

Their frameless design ensures the highest standards

ensures the highest standards of hygiene and the care of details makes them a perfect mix of elegance and functionality where modern design is required.

Tileable Design grating

is also available.



## **DESIGN**







## MULTI-SLOT DESIGN







\* Design grating 0875 available on request

(see IDrain catalogue)