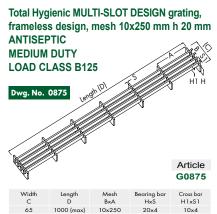

## MULTI-SLOT DESIGN

\* Design grating 0875 available on request

(see IDrain catalogue)