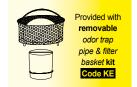

Provided with removable odor trap pipe & filter

\* Outlet Ø 63 mm available on request (lower overall installation height). N.B. water seal depth (dimension D) of 50 mm in compliance with standard UNI EN 1253-1