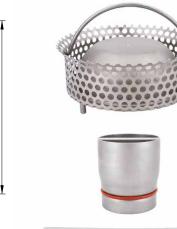

## removable Total Hygienic internal odor trap pipe and filter basket.

| Dwg. No. | 0116 |
|----------|------|
|          |      |

| Article       | DIMENSIONS in mm |   |     |     |    | 1   | FLOW RATE |             | LOAD CAPACITY IN Kg |             |
|---------------|------------------|---|-----|-----|----|-----|-----------|-------------|---------------------|-------------|
|               |                  |   |     |     |    |     | lt/min    |             | CONCENTRATED        | DISTRIBUTED |
| R=low profile | ØA               | S | ØB* | С   | D  | Н   | with Kit  | without kit | LOAD                | LOAD        |
| R 75 V 206 E  | 200              | 6 | 75  | 70  | 20 | 140 | 60        | 120         | 1000                | 10000       |
| 75 V 206 E    | 200              | 6 | 75  | 110 | 50 | 180 | 60        | 120         | 1000                | 10000       |
| R 75 V 308 E  | 300              | 8 | 75  | 65  | 20 | 140 | 80        | 240         | 1000                | 10000       |
| 75 V 308 E    | 300              | 8 | 75  | 110 | 50 | 180 | 80        | 240         | 1000                | 10000       |
| R 110 V 308 E | 300              | 8 | 110 | 65  | 20 | 170 | 135       | 340         | 1000                | 10000       |
| 110 V 308 E   | 300              | 8 | 110 | 110 | 50 | 210 | 135       | 340         | 1000                | 10000       |

Provided with removable odor trap pipe & filter

\* Outlet Ø 63 mm available on request (lower overall installation height). N.B. water seal depth (dimension D) of 50 mm in compliance with standard UNI EN 1253-1