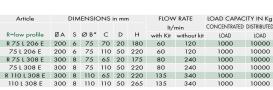

## removable Total Hygienic internal odor trap pipe and filter basket.

| Dwg. No. | 0116 |
|----------|------|
|          |      |

| Article       | DIMENSIONS in mm |   |     |     |    | 1   | FLOW RATE |             | LOAD CAPACITY IN Kg |             |
|---------------|------------------|---|-----|-----|----|-----|-----------|-------------|---------------------|-------------|
|               |                  |   |     |     |    |     | lt/min    |             | CONCENTRATED        | DISTRIBUTED |
| R=low profile | ØA               | S | ØB* | С   | D  | Н   | with Kit  | without kit | LOAD                | LOAD        |
| R 75 V 206 E  | 200              | 6 | 75  | 70  | 20 | 140 | 60        | 120         | 1000                | 10000       |
| 75 V 206 E    | 200              | 6 | 75  | 110 | 50 | 180 | 60        | 120         | 1000                | 10000       |
| R 75 V 308 E  | 300              | 8 | 75  | 65  | 20 | 140 | 80        | 240         | 1000                | 10000       |
| 75 V 308 E    | 300              | 8 | 75  | 110 | 50 | 180 | 80        | 240         | 1000                | 10000       |
| R 110 V 308 E | 300              | 8 | 110 | 65  | 20 | 170 | 135       | 340         | 1000                | 10000       |
| 110 V 308 E   | 300              | 8 | 110 | 110 | 50 | 210 | 135       | 340         | 1000                | 10000       |

Provided with removable odor trap pipe & filter

\* Outlet Ø 63 mm available on request (lower overall installation height). N.B. water seal depth (dimension D) of 50 mm in compliance with standard UNI EN 1253-1