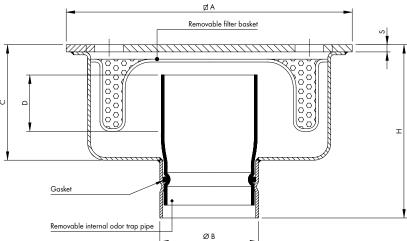

made of grade 304 stainless steel - grade 316 on request

Floor drains with square top plate and vertical outlet,

## removable Total Hygienic internal odor trap pipe and filter basket.

| Dwg. No. | 0116 |
|----------|------|
|          |      |

| Article       | DIMENSIONS in mm |   |     |     |    | 1   | FLOW RATE |             | LOAD CAPACITY IN Kg |             |
|---------------|------------------|---|-----|-----|----|-----|-----------|-------------|---------------------|-------------|
|               |                  |   |     |     |    |     | lt/min    |             | CONCENTRATED        | DISTRIBUTED |
| R=low profile | ØA               | S | ØB* | С   | D  | Н   | with Kit  | without kit | LOAD                | LOAD        |
| R 75 V 206 E  | 200              | 6 | 75  | 70  | 20 | 140 | 60        | 120         | 1000                | 10000       |
| 75 V 206 E    | 200              | 6 | 75  | 110 | 50 | 180 | 60        | 120         | 1000                | 10000       |
| R 75 V 308 E  | 300              | 8 | 75  | 65  | 20 | 140 | 80        | 240         | 1000                | 10000       |
| 75 V 308 E    | 300              | 8 | 75  | 110 | 50 | 180 | 80        | 240         | 1000                | 10000       |
| R 110 V 308 E | 300              | 8 | 110 | 65  | 20 | 170 | 135       | 340         | 1000                | 10000       |
| 110 V 308 E   | 300              | 8 | 110 | 110 | 50 | 210 | 135       | 340         | 1000                | 10000       |

Provided with removable odor trap pipe & filter

\* Outlet Ø 63 mm available on request (lower overall installation height). N.B. water seal depth (dimension D) of 50 mm in compliance with standard UNI EN 1253-1