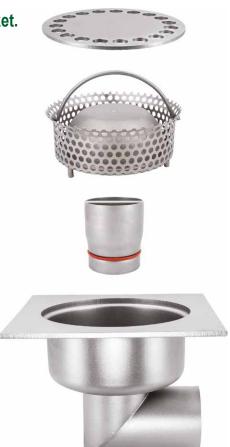

made of grade 304 stainless steel - grade 316 on request

Floor drains with square top plate and vertical outlet,

## removable Total Hygienic internal odor trap pipe and filter basket.

| Dwg. No. | 0116 |
|----------|------|
|          |      |

| Article       | DIMENSIONS in mm |   |     |     |    | 1   | FLOW RATE |             | LOAD CAPACITY IN Kg |             |
|---------------|------------------|---|-----|-----|----|-----|-----------|-------------|---------------------|-------------|
|               |                  |   |     |     |    |     | lt/min    |             | CONCENTRATED        | DISTRIBUTED |
| R=low profile | ØA               | S | ØB* | С   | D  | Н   | with Kit  | without kit | LOAD                | LOAD        |
| R 75 V 206 E  | 200              | 6 | 75  | 70  | 20 | 140 | 60        | 120         | 1000                | 10000       |
| 75 V 206 E    | 200              | 6 | 75  | 110 | 50 | 180 | 60        | 120         | 1000                | 10000       |
| R 75 V 308 E  | 300              | 8 | 75  | 65  | 20 | 140 | 80        | 240         | 1000                | 10000       |
| 75 V 308 E    | 300              | 8 | 75  | 110 | 50 | 180 | 80        | 240         | 1000                | 10000       |
| R 110 V 308 E | 300              | 8 | 110 | 65  | 20 | 170 | 135       | 340         | 1000                | 10000       |
| 110 V 308 E   | 300              | 8 | 110 | 110 | 50 | 210 | 135       | 340         | 1000                | 10000       |

Provided with removable odor trap pipe & filter

\* Outlet Ø 63 mm available on request (lower overall installation height). N.B. water seal depth (dimension D) of 50 mm in compliance with standard UNI EN 1253-1