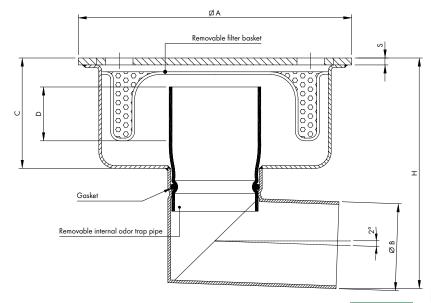

made of grade 304 stainless steel - grade 316 on request

Floor drains with square top plate and vertical outlet,

## removable Total Hygienic internal odor trap pipe and filter basket.

| Dwg. No. | 0116 |
|----------|------|
|          |      |

| Article       | DIMENSIONS in mm |   |     |     |    | 1   | FLOW RATE |             | LOAD CAPACITY IN Kg |             |
|---------------|------------------|---|-----|-----|----|-----|-----------|-------------|---------------------|-------------|
|               |                  |   |     |     |    |     | lt/min    |             | CONCENTRATED        | DISTRIBUTED |
| R=low profile | ØA               | S | ØB* | С   | D  | Н   | with Kit  | without kit | LOAD                | LOAD        |
| R 75 V 206 E  | 200              | 6 | 75  | 70  | 20 | 140 | 60        | 120         | 1000                | 10000       |
| 75 V 206 E    | 200              | 6 | 75  | 110 | 50 | 180 | 60        | 120         | 1000                | 10000       |
| R 75 V 308 E  | 300              | 8 | 75  | 65  | 20 | 140 | 80        | 240         | 1000                | 10000       |
| 75 V 308 E    | 300              | 8 | 75  | 110 | 50 | 180 | 80        | 240         | 1000                | 10000       |
| R 110 V 308 E | 300              | 8 | 110 | 65  | 20 | 170 | 135       | 340         | 1000                | 10000       |
| 110 V 308 E   | 300              | 8 | 110 | 110 | 50 | 210 | 135       | 340         | 1000                | 10000       |

Provided with removable odor trap pipe & filter

\* Outlet Ø 63 mm available on request (lower overall installation height). N.B. water seal depth (dimension D) of 50 mm in compliance with standard UNI EN 1253-1