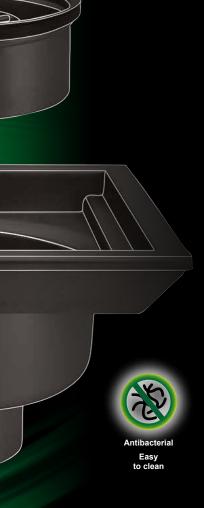

## New Drainage Systems

Durable and robust products rated for heavy weight loads, their tecnical features prevent bacteria growth making them the ideal solution in those environments where hygiene is essential.

Inoxsystem® Total Hygienic drainage channels are provided with rounded internal corners, like all the other products in this catalogue, but also with a removable odor trap + filter basket kit that allows a fast and thorough cleaning of the gully.

Inoxsystem® Total Hygienic gratings are in turn defined as "antibacterial": indeed, the lack of banding bars on the grating edges avoids the accumulation of dirt even if the grating is not removed, without compromising the hygiene of the environment.