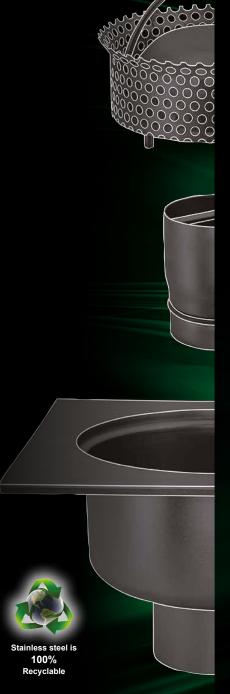

Inoxsystem® Total Hygienic drainage channels are provided with rounded internal corners, like all the other products in this catalogue, but also with a removable odor trap + filter basket kit that allows a fast and thorough cleaning of the gully.