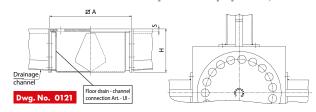

## Corner unit with square top plate, with one floor drain-channel connection.

| Article   | DIMENSIONS IN mm |   |   | LOAD CAPACITY IN Kg |             |
|-----------|------------------|---|---|---------------------|-------------|
|           |                  |   |   | CONCENTRATED        | DISTRIBUTED |
|           | ØΑ               | S | Н | LOAD                | LOAD        |
| * * CC 80 | 80               | 3 | * | 1000                | 10000       |
| ** CC 100 | 100              | 3 | * | 900                 | 8000        |
| CC 156    | 150              | 6 | * | 1000                | 10000       |
| CC 206    | 200              | 6 | * | 1000                | 10000       |
| CC 258    | 250              | 8 | * | 1000                | 10000       |
| CC 308    | 300              | 8 | * | 1000                | 10000       |

\* = Variable dimensions depending on the channel height = Article CC80 and CC100 are provided with blind cover