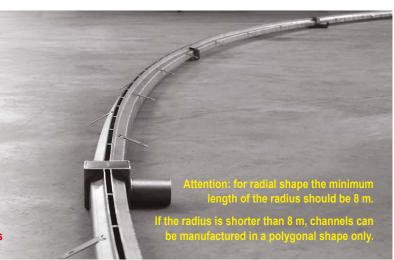

## Radius slot channel.

Art. C1R: Radius slot channel

with 8 mm heelsafe slot

Art. C2R: Radius slot channel

with 20 mm standard slot

Radius slot channel with 8 mm Art. C1BDVR:

heelsafe slot and vertical edges

Art. C2BDVR: Radius slot channel with 20 mm

standard slot and vertical edges

Art. C1BDVLR: Radius slot channel with 8 mm

heelsafe lateral slot and vertical edges

Art. C2BDVLR: Radius slot channel with 20 mm

standard lateral slot and vertical edges