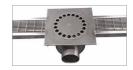

## Different types of top inner covers available on request\*

\* always check if it is possible to replace the standard cover with these special covers

Recommended: **INOXSYSTEM®** anticut Standard cover

Blind cover with O-ring gasket

Cowslip cover

**Multi-slot cover** 

**Customized cover** 

**Tulip cover** 

**Daisy cover**