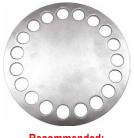

## Different types of top inner covers available on request\*

\* always check if it is possible to replace the standard cover with these special covers

Recommended: **INOXSYSTEM®** anticut Standard cover