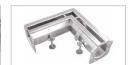

## Corner unit with square top plate, with one floor drain-channel connection.

| Article   | DIMENSIONS IN mm |   |   | LOAD CAPACITY IN Kg |             |
|-----------|------------------|---|---|---------------------|-------------|
|           |                  |   |   | CONCENTRATED        | DISTRIBUTED |
|           | ØΑ               | S | Н | LOAD                | LOAD        |
| * * CC 80 | 80               | 3 | * | 1000                | 10000       |
| ** CC 100 | 100              | 3 | * | 900                 | 8000        |
| CC 156    | 150              | 6 | * | 1000                | 10000       |
| CC 206    | 200              | 6 | * | 1000                | 10000       |
| CC 258    | 250              | 8 | * | 1000                | 10000       |
| CC 308    | 300              | 8 | * | 1000                | 10000       |

\* = Variable dimensions depending on the channel height = Article CC80 and CC100 are provided with blind cover