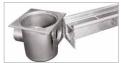

## Corner unit with square top plate, with one floor drain-channel connection.

| Article   | DIMENSIONS IN mm |   |   | LOAD CAPACITY IN Kg |             |
|-----------|------------------|---|---|---------------------|-------------|
|           |                  |   |   | CONCENTRATED        | DISTRIBUTED |
|           | ØΑ               | S | Н | LOAD                | LOAD        |
| * * CC 80 | 80               | 3 | * | 1000                | 10000       |
| ** CC 100 | 100              | 3 | * | 900                 | 8000        |
| CC 156    | 150              | 6 | * | 1000                | 10000       |
| CC 206    | 200              | 6 | * | 1000                | 10000       |
| CC 258    | 250              | 8 | * | 1000                | 10000       |
| CC 308    | 300              | 8 | * | 1000                | 10000       |

\* = Variable dimensions depending on the channel height = Article CC80 and CC100 are provided with blind cover