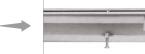

## Accessories available on request.

Art. IL: 1/2" inlet socket to let water flush in

and clean the drain

Art. BCR: Reinforced edges filled

with epoxy resin - Load class D400

See page 3

Art. PL: Adjustable levelling feet Art. A90: Slot channel angle