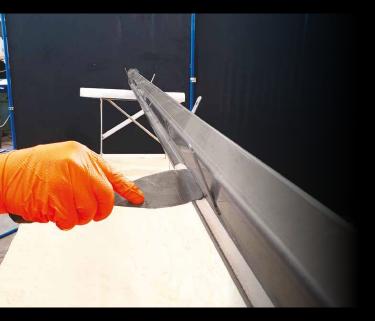

## Inoxsystem<sup>®</sup> <u>Exclusive</u> top edge reinforced manually

The channel top edge is filled manually with three-component epoxy-resin to provide greater rigidity to the channel and speed up installation. Thanks to this feature, **Inoxsystem**<sup>®</sup> channels are third party certified to D400 loading - resistance kn 400