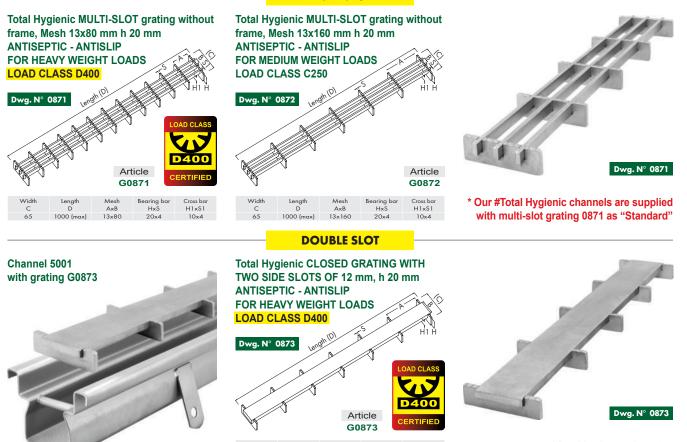

## LOAD CLASS

IDEAL FOR FOOD PROCESSING FACILITIES, CIVIL AND INDUSTRIAL USE

TOTAL HYGIENIC

Inoxsystem<sup>®</sup> Total Hygienic Multi-Slot and Double Slot gratings are ideal for professional kitchens, meat factories, dairies, oil mills, wineries, breweries, mineral water plants, bakeries, ice cream parlors, pharmaceutical plants and industrial facilities. Its frameless design along with rounded internal corners

of the channel ensure the highest standards of hygiene preventing dirt from accumulating on the channel edge and eliminating bacteria growth. Thanks to their notched surface these gratings meet anti-slip standard requirements.

Certifications: Inoxsystem® Total Hygienic channel with Multi-Slot or Double Slo grating and reinforced edges (art. TH+BCR) is third party certified to 400 Kn loading - D400 load class in accordance with UNI en 1433 Standard.

## **MULTISLOT**

Dimensions can be modified on request - heavy duty top covers made from 6/8 mm thick stainless steel plate

40×8

\* Double slot grating 0873 available on request These technical drawings are property of INOXSYSTEM® and cannot be copied or reproduced without our prior written permission