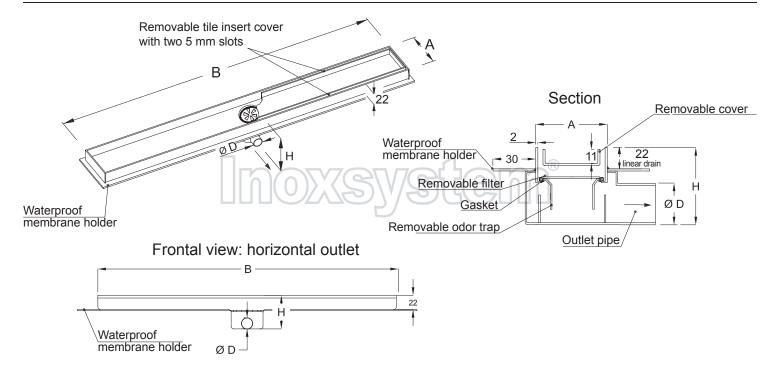

| Inoxystem® IDrain 3290 - Linear drain - Tile insert cover with two side slots - width 54 mm - no edges central horizontal outlet Ø 40 - removable odor trap and filter - waterproof membrane holder |            |             |             |               |                     |                 |  |  |  |
|-----------------------------------------------------------------------------------------------------------------------------------------------------------------------------------------------------|------------|-------------|-------------|---------------|---------------------|-----------------|--|--|--|
| Art.:                                                                                                                                                                                               | A<br>Width | B<br>Length | H<br>Height | D<br>Ø Outlet | Flow rate<br>It/min | Removable cover |  |  |  |
| 329140570                                                                                                                                                                                           | 54         | 700         | 70          | 40            | 18                  | Tile insert     |  |  |  |
| 329140580                                                                                                                                                                                           | 54         | 800         | 70          | 40            | 18                  | Tile insert     |  |  |  |
| 329140590                                                                                                                                                                                           | 54         | 900         | 70          | 40            | 18                  | Tile insert     |  |  |  |
| 3291405100                                                                                                                                                                                          | 54         | 1000        | 70          | 40            | 18                  | Tile insert     |  |  |  |
| 3291405110                                                                                                                                                                                          | 54         | 1100        | 70          | 40            | 18                  | Tile insert     |  |  |  |
| 3291405120                                                                                                                                                                                          | 54         | 1200        | 70          | 40            | 18                  | Tile insert     |  |  |  |
| 3291405AR                                                                                                                                                                                           | 54         | On request  | 70          | 40            | 18                  | Tile insert     |  |  |  |
| Dwg. No. 3291 - Made of: Aisi 304 stainless steel, 2 mm thick - Aisi 316 on request                                                                                                                 |            |             |             |               |                     |                 |  |  |  |

| Inoxsystem <sup>®</sup> IDrain 3290 - Linear drain - Tile insert cover with two side slots - width 54 mm - no edges central horizontal outlet Ø 50 - removable odor trap and filter - waterproof membrane holder |            |             |             |               |                     |                 |  |  |
|------------------------------------------------------------------------------------------------------------------------------------------------------------------------------------------------------------------|------------|-------------|-------------|---------------|---------------------|-----------------|--|--|
| Art.:                                                                                                                                                                                                            | A<br>Width | B<br>Length | H<br>Height | D<br>Ø Outlet | Flow rate<br>It/min | Removable cover |  |  |
| 329150570                                                                                                                                                                                                        | 54         | 700         | 80          | 50            | 18                  | Tile insert     |  |  |
| 329150580                                                                                                                                                                                                        | 54         | 800         | 80          | 50            | 18                  | Tile insert     |  |  |
| 329150590                                                                                                                                                                                                        | 54         | 900         | 80          | 50            | 18                  | Tile insert     |  |  |
| 3291505100                                                                                                                                                                                                       | 54         | 1000        | 80          | 50            | 18                  | Tile insert     |  |  |
| 3291505110                                                                                                                                                                                                       | 54         | 1100        | 80          | 50            | 18                  | Tile insert     |  |  |
| 3291505120                                                                                                                                                                                                       | 54         | 1200        | 80          | 50            | 18                  | Tile insert     |  |  |
| 3291505AR                                                                                                                                                                                                        | 54         | On request  | 80          | 50            | 18                  | Tile insert     |  |  |
| Dwg. No. 3291 - Made of: Aisi 304 stainless steel, 2 mm thick - Aisi 316 on request                                                                                                                              |            |             |             |               |                     |                 |  |  |