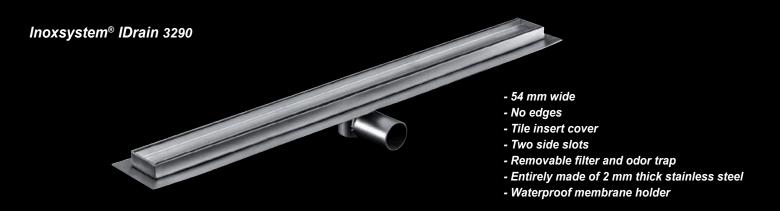

Fara Vicentino - Italy Tel. +39 0445 300 876 Fax +39 0445 879 197

Design - Practicality - Functionality

= www.inoxsystem.it ===

info@inoxsystem.it

Inoxsystem® IDrain 3290 - Double slot linear drain with odor trap, entirely made of 2 mm thick stainless steel and completely inspectable to ensure high standards of robustness, cleanliness and hygiene - removable tile insert cover and waterproof membrane holder

| Inoxystem® IDrain 3290 - Linear drain - Tile insert cover with two side slots - width 54 mm - no edges central horizontal outlet Ø 40 - removable odor trap and filter - waterproof membrane holder |            |             |             |               |                     |                 |  |  |  |
|-----------------------------------------------------------------------------------------------------------------------------------------------------------------------------------------------------|------------|-------------|-------------|---------------|---------------------|-----------------|--|--|--|
| Art.:                                                                                                                                                                                               | A<br>Width | B<br>Length | H<br>Height | D<br>Ø Outlet | Flow rate<br>It/min | Removable cover |  |  |  |
| 329140570                                                                                                                                                                                           | 54         | 700         | 70          | 40            | 18                  | Tile insert     |  |  |  |
| 329140580                                                                                                                                                                                           | 54         | 800         | 70          | 40            | 18                  | Tile insert     |  |  |  |
| 329140590                                                                                                                                                                                           | 54         | 900         | 70          | 40            | 18                  | Tile insert     |  |  |  |
| 3291405100                                                                                                                                                                                          | 54         | 1000        | 70          | 40            | 18                  | Tile insert     |  |  |  |
| 3291405110                                                                                                                                                                                          | 54         | 1100        | 70          | 40            | 18                  | Tile insert     |  |  |  |
| 3291405120                                                                                                                                                                                          | 54         | 1200        | 70          | 40            | 18                  | Tile insert     |  |  |  |
| 3291405AR                                                                                                                                                                                           | 54         | On request  | 70          | 40            | 18                  | Tile insert     |  |  |  |
| Dwg. No. 3291 - Made of: Aisi 304 stainless steel, 2 mm thick - Aisi 316 on request                                                                                                                 |            |             |             |               |                     |                 |  |  |  |

| Inoxsystem <sup>®</sup> IDrain 3290 - Linear drain - Tile insert cover with two side slots - width 54 mm - no edges central horizontal outlet Ø 50 - removable odor trap and filter - waterproof membrane holder |            |             |             |               |                     |                 |  |  |
|------------------------------------------------------------------------------------------------------------------------------------------------------------------------------------------------------------------|------------|-------------|-------------|---------------|---------------------|-----------------|--|--|
| Art.:                                                                                                                                                                                                            | A<br>Width | B<br>Length | H<br>Height | D<br>Ø Outlet | Flow rate<br>It/min | Removable cover |  |  |
| 329150570                                                                                                                                                                                                        | 54         | 700         | 80          | 50            | 18                  | Tile insert     |  |  |
| 329150580                                                                                                                                                                                                        | 54         | 800         | 80          | 50            | 18                  | Tile insert     |  |  |
| 329150590                                                                                                                                                                                                        | 54         | 900         | 80          | 50            | 18                  | Tile insert     |  |  |
| 3291505100                                                                                                                                                                                                       | 54         | 1000        | 80          | 50            | 18                  | Tile insert     |  |  |
| 3291505110                                                                                                                                                                                                       | 54         | 1100        | 80          | 50            | 18                  | Tile insert     |  |  |
| 3291505120                                                                                                                                                                                                       | 54         | 1200        | 80          | 50            | 18                  | Tile insert     |  |  |
| 3291505AR                                                                                                                                                                                                        | 54         | On request  | 80          | 50            | 18                  | Tile insert     |  |  |
| Dwg. No. 3291 - Made of: Aisi 304 stainless steel, 2 mm thick - Aisi 316 on request                                                                                                                              |            |             |             |               |                     |                 |  |  |