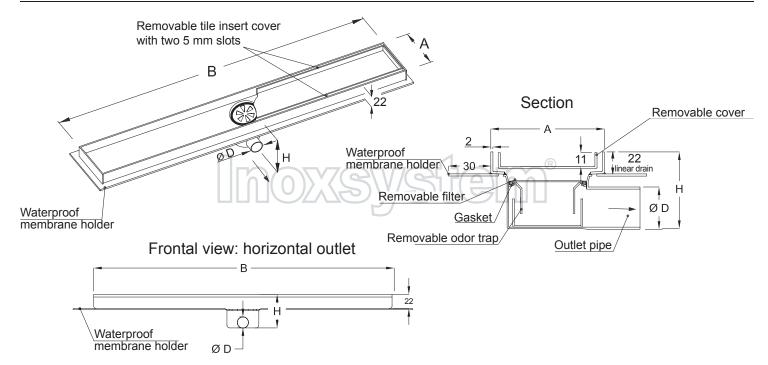

| Inoxystem® IDrain 3270 - Linear drain - Tile insert cover with two side slots - width 84 mm - no edges central horizontal outlet Ø 40 - removable odor trap and filter - waterproof membrane holder |            |             |             |               |                     |                 |  |  |  |
|-----------------------------------------------------------------------------------------------------------------------------------------------------------------------------------------------------|------------|-------------|-------------|---------------|---------------------|-----------------|--|--|--|
| Art.:                                                                                                                                                                                               | A<br>Width | B<br>Length | H<br>Height | D<br>Ø Outlet | Flow rate<br>It/min | Removable cover |  |  |  |
| 327140870                                                                                                                                                                                           | 84         | 700         | 70          | 40            | 28                  | Tile insert     |  |  |  |
| 327140880                                                                                                                                                                                           | 84         | 800         | 70          | 40            | 28                  | Tile insert     |  |  |  |
| 327140890                                                                                                                                                                                           | 84         | 900         | 70          | 40            | 28                  | Tile insert     |  |  |  |
| 3271408100                                                                                                                                                                                          | 84         | 1000        | 70          | 40            | 28                  | Tile insert     |  |  |  |
| 3271408110                                                                                                                                                                                          | 84         | 1100        | 70          | 40            | 28                  | Tile insert     |  |  |  |
| 3271408120                                                                                                                                                                                          | 84         | 1200        | 70          | 40            | 28                  | Tile insert     |  |  |  |
| 3271408AR                                                                                                                                                                                           | 84         | On request  | 70          | 40            | 28                  | Tile insert     |  |  |  |
| Dwg. No. 3271 - Made of: Aisi 304 stainless steel, 2 mm thick - Aisi 316 on request                                                                                                                 |            |             |             |               |                     |                 |  |  |  |

| Inoxsystem® IDrain 3270 - Linear drain - Tile insert cover with two side slots - width 84 mm - no edges central horizontal outlet Ø 50 - removable odor trap and filter - waterproof membrane holder |            |             |             |               |                     |                 |  |  |
|------------------------------------------------------------------------------------------------------------------------------------------------------------------------------------------------------|------------|-------------|-------------|---------------|---------------------|-----------------|--|--|
| Art.:                                                                                                                                                                                                | A<br>Width | B<br>Length | H<br>Height | D<br>Ø Outlet | Flow rate<br>lt/min | Removable cover |  |  |
| 327150870                                                                                                                                                                                            | 84         | 700         | 80          | 50            | 28                  | Tile insert     |  |  |
| 327150880                                                                                                                                                                                            | 84         | 800         | 80          | 50            | 28                  | Tile insert     |  |  |
| 327150890                                                                                                                                                                                            | 84         | 900         | 80          | 50            | 28                  | Tile insert     |  |  |
| 3271508100                                                                                                                                                                                           | 84         | 1000        | 80          | 50            | 28                  | Tile insert     |  |  |
| 3271508110                                                                                                                                                                                           | 84         | 1100        | 80          | 50            | 28                  | Tile insert     |  |  |
| 3271508120                                                                                                                                                                                           | 84         | 1200        | 80          | 50            | 28                  | Tile insert     |  |  |
| 3271508AR                                                                                                                                                                                            | 84         | On request  | 80          | 50            | 28                  | Tile insert     |  |  |
| Dwg. No. 3271 - Made of: Aisi 304 stainless steel, 2 mm thick - Aisi 316 on request                                                                                                                  |            |             |             |               |                     |                 |  |  |

Note: Inoxsystem® IDrain linear drains can be provided with vertical outlet including removable odor trap and filter (see page 14).