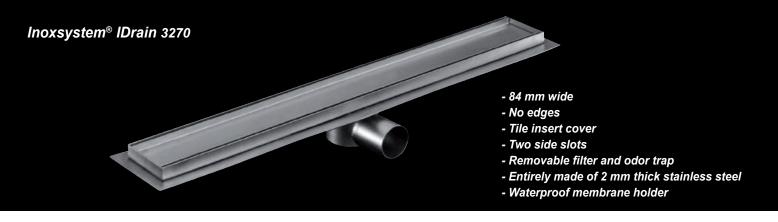

Fara Vicentino - Italy Tel. +39 0445 300 876 Fax +39 0445 879 197

Design - Practicality - Functionality

💳 www.inoxsystem.it 💳

info@inoxsystem.it

Inoxsystem® IDrain 3270 - Double slot linear drain with odor trap, entirely made of 2 mm thick stainless steel and completely inspectable to ensure high standards of robustness, cleanliness and hygiene - removable tile insert cover and waterproof membrane holder

| Inoxystem® IDrain 3270 - Linear drain - Tile insert cover with two side slots - width 84 mm - no edges central horizontal outlet Ø 40 - removable odor trap and filter - waterproof membrane holder |            |             |             |               |                     |                 |  |  |  |
|-----------------------------------------------------------------------------------------------------------------------------------------------------------------------------------------------------|------------|-------------|-------------|---------------|---------------------|-----------------|--|--|--|
| Art.:                                                                                                                                                                                               | A<br>Width | B<br>Length | H<br>Height | D<br>Ø Outlet | Flow rate<br>It/min | Removable cover |  |  |  |
| 327140870                                                                                                                                                                                           | 84         | 700         | 70          | 40            | 28                  | Tile insert     |  |  |  |
| 327140880                                                                                                                                                                                           | 84         | 800         | 70          | 40            | 28                  | Tile insert     |  |  |  |
| 327140890                                                                                                                                                                                           | 84         | 900         | 70          | 40            | 28                  | Tile insert     |  |  |  |
| 3271408100                                                                                                                                                                                          | 84         | 1000        | 70          | 40            | 28                  | Tile insert     |  |  |  |
| 3271408110                                                                                                                                                                                          | 84         | 1100        | 70          | 40            | 28                  | Tile insert     |  |  |  |
| 3271408120                                                                                                                                                                                          | 84         | 1200        | 70          | 40            | 28                  | Tile insert     |  |  |  |
| 3271408AR                                                                                                                                                                                           | 84         | On request  | 70          | 40            | 28                  | Tile insert     |  |  |  |
| Dwg. No. 3271 - Made of: Aisi 304 stainless steel, 2 mm thick - Aisi 316 on request                                                                                                                 |            |             |             |               |                     |                 |  |  |  |

| Inoxsystem® IDrain 3270 - Linear drain - Tile insert cover with two side slots - width 84 mm - no edges central horizontal outlet Ø 50 - removable odor trap and filter - waterproof membrane holder |            |             |             |               |                     |                 |  |  |
|------------------------------------------------------------------------------------------------------------------------------------------------------------------------------------------------------|------------|-------------|-------------|---------------|---------------------|-----------------|--|--|
| Art.:                                                                                                                                                                                                | A<br>Width | B<br>Length | H<br>Height | D<br>Ø Outlet | Flow rate<br>lt/min | Removable cover |  |  |
| 327150870                                                                                                                                                                                            | 84         | 700         | 80          | 50            | 28                  | Tile insert     |  |  |
| 327150880                                                                                                                                                                                            | 84         | 800         | 80          | 50            | 28                  | Tile insert     |  |  |
| 327150890                                                                                                                                                                                            | 84         | 900         | 80          | 50            | 28                  | Tile insert     |  |  |
| 3271508100                                                                                                                                                                                           | 84         | 1000        | 80          | 50            | 28                  | Tile insert     |  |  |
| 3271508110                                                                                                                                                                                           | 84         | 1100        | 80          | 50            | 28                  | Tile insert     |  |  |
| 3271508120                                                                                                                                                                                           | 84         | 1200        | 80          | 50            | 28                  | Tile insert     |  |  |
| 3271508AR                                                                                                                                                                                            | 84         | On request  | 80          | 50            | 28                  | Tile insert     |  |  |
| Dwg. No. 3271 - Made of: Aisi 304 stainless steel, 2 mm thick - Aisi 316 on request                                                                                                                  |            |             |             |               |                     |                 |  |  |