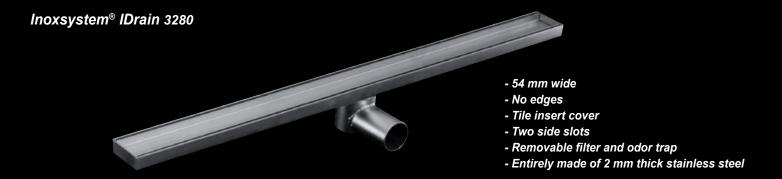

Design - Practicality - Functionality

Fara Vicentino - Italy Tel. +39 0445 300 876 Fax +39 0445 879 197

www.inoxsystem.it

info@inoxsystem.it

Inoxsystem® IDrain 3280 - Double slot linear drain with odor trap, entirely made of 2 mm thick stainless steel and completely inspectable to ensure high standards of robustness, cleanliness and hygiene - removable tile insert cover with two side slots

| Inoxsystem <sup>®</sup> IDrain 3280 - Linear drain - Tile insert cover with two side slots - width 54 mm - no edges - central horizontal outlet Ø 40 - removable odor trap and filter |            |             |             |               |                     |                 |  |  |
|---------------------------------------------------------------------------------------------------------------------------------------------------------------------------------------|------------|-------------|-------------|---------------|---------------------|-----------------|--|--|
| Art.:                                                                                                                                                                                 | A<br>Width | B<br>Length | H<br>Height | D<br>Ø Outlet | Flow rate<br>It/min | Removable cover |  |  |
| 328140570                                                                                                                                                                             | 54         | 700         | 70          | 40            | 18                  | Tile insert     |  |  |
| 328140580                                                                                                                                                                             | 54         | 800         | 70          | 40            | 18                  | Tile insert     |  |  |
| 328140590                                                                                                                                                                             | 54         | 900         | 70          | 40            | 18                  | Tile insert     |  |  |
| 3281405100                                                                                                                                                                            | 54         | 1000        | 70          | 40            | 18                  | Tile insert     |  |  |
| 3281405110                                                                                                                                                                            | 54         | 1100        | 70          | 40            | 18                  | Tile insert     |  |  |
| 3281405120                                                                                                                                                                            | 54         | 1200        | 70          | 40            | 18                  | Tile insert     |  |  |
| 3281405AR                                                                                                                                                                             | 54         | On request  | 70          | 40            | 18                  | Tile insert     |  |  |
| Dwg. No. 3281 - Made of: Aisi 304 stainless steel, 2 mm thick - Aisi 316 on request                                                                                                   |            |             |             |               |                     |                 |  |  |

| Inoxsystem <sup>®</sup> IDrain 3280 - Linear drain - Tile insert cover with two side slots - width 54 mm - no edges - central horizontal outlet Ø 50 - removable odor trap and filter |            |             |             |               |                     |                 |  |  |
|---------------------------------------------------------------------------------------------------------------------------------------------------------------------------------------|------------|-------------|-------------|---------------|---------------------|-----------------|--|--|
| Art.:                                                                                                                                                                                 | A<br>Width | B<br>Length | H<br>Height | D<br>Ø Outlet | Flow rate<br>lt/min | Removable cover |  |  |
| 328150570                                                                                                                                                                             | 54         | 700         | 80          | 50            | 18                  | Tile insert     |  |  |
| 328150580                                                                                                                                                                             | 54         | 800         | 80          | 50            | 18                  | Tile insert     |  |  |
| 328150590                                                                                                                                                                             | 54         | 900         | 80          | 50            | 18                  | Tile insert     |  |  |
| 3281505100                                                                                                                                                                            | 54         | 1000        | 80          | 50            | 18                  | Tile insert     |  |  |
| 3281505110                                                                                                                                                                            | 54         | 1100        | 80          | 50            | 18                  | Tile insert     |  |  |
| 3281505120                                                                                                                                                                            | 54         | 1200        | 80          | 50            | 18                  | Tile insert     |  |  |
| 3281505AR                                                                                                                                                                             | 54         | On request  | 80          | 50            | 18                  | Tile insert     |  |  |
| Dwg. No. 3281 - Made of: Aisi 304 stainless steel, 2 mm thick - Aisi 316 on request                                                                                                   |            |             |             |               |                     |                 |  |  |