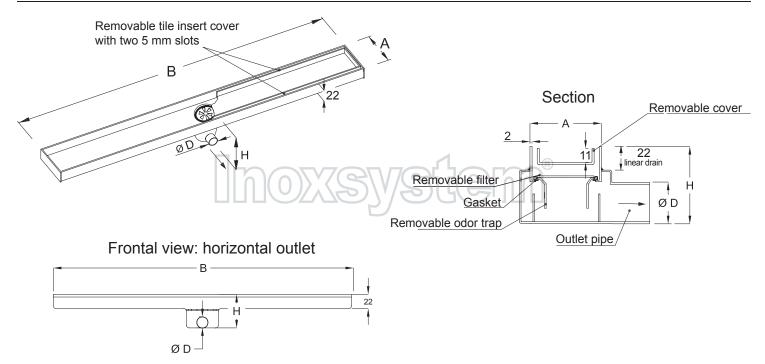

| Inoxsystem <sup>®</sup> IDrain 3280 - Linear drain - Tile insert cover with two side slots - width 54 mm - no edges - central horizontal outlet Ø 40 - removable odor trap and filter |            |             |             |               |                     |                 |  |  |
|---------------------------------------------------------------------------------------------------------------------------------------------------------------------------------------|------------|-------------|-------------|---------------|---------------------|-----------------|--|--|
| Art.:                                                                                                                                                                                 | A<br>Width | B<br>Length | H<br>Height | D<br>Ø Outlet | Flow rate<br>It/min | Removable cover |  |  |
| 328140570                                                                                                                                                                             | 54         | 700         | 70          | 40            | 18                  | Tile insert     |  |  |
| 328140580                                                                                                                                                                             | 54         | 800         | 70          | 40            | 18                  | Tile insert     |  |  |
| 328140590                                                                                                                                                                             | 54         | 900         | 70          | 40            | 18                  | Tile insert     |  |  |
| 3281405100                                                                                                                                                                            | 54         | 1000        | 70          | 40            | 18                  | Tile insert     |  |  |
| 3281405110                                                                                                                                                                            | 54         | 1100        | 70          | 40            | 18                  | Tile insert     |  |  |
| 3281405120                                                                                                                                                                            | 54         | 1200        | 70          | 40            | 18                  | Tile insert     |  |  |
| 3281405AR                                                                                                                                                                             | 54         | On request  | 70          | 40            | 18                  | Tile insert     |  |  |
| Dwg. No. 3281 - Made of: Aisi 304 stainless steel, 2 mm thick - Aisi 316 on request                                                                                                   |            |             |             |               |                     |                 |  |  |

| Inoxsystem <sup>®</sup> IDrain 3280 - Linear drain - Tile insert cover with two side slots - width 54 mm - no edges - central horizontal outlet Ø 50 - removable odor trap and filter |            |             |             |               |                     |                 |  |  |
|---------------------------------------------------------------------------------------------------------------------------------------------------------------------------------------|------------|-------------|-------------|---------------|---------------------|-----------------|--|--|
| Art.:                                                                                                                                                                                 | A<br>Width | B<br>Length | H<br>Height | D<br>Ø Outlet | Flow rate<br>lt/min | Removable cover |  |  |
| 328150570                                                                                                                                                                             | 54         | 700         | 80          | 50            | 18                  | Tile insert     |  |  |
| 328150580                                                                                                                                                                             | 54         | 800         | 80          | 50            | 18                  | Tile insert     |  |  |
| 328150590                                                                                                                                                                             | 54         | 900         | 80          | 50            | 18                  | Tile insert     |  |  |
| 3281505100                                                                                                                                                                            | 54         | 1000        | 80          | 50            | 18                  | Tile insert     |  |  |
| 3281505110                                                                                                                                                                            | 54         | 1100        | 80          | 50            | 18                  | Tile insert     |  |  |
| 3281505120                                                                                                                                                                            | 54         | 1200        | 80          | 50            | 18                  | Tile insert     |  |  |
| 3281505AR                                                                                                                                                                             | 54         | On request  | 80          | 50            | 18                  | Tile insert     |  |  |
| Dwg. No. 3281 - Made of: Aisi 304 stainless steel, 2 mm thick - Aisi 316 on request                                                                                                   |            |             |             |               |                     |                 |  |  |