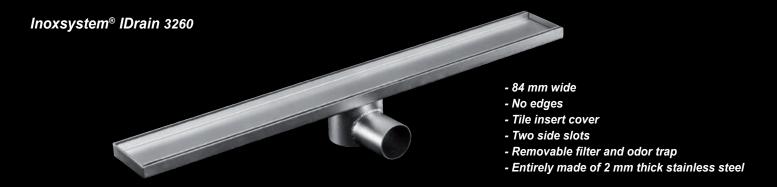

Fara Vicentino - Italy Tel. +39 0445 300 876 Fax +39 0445 879 197

Design - Practicality - Functionality

= www.inoxsystem.it ====

info@inoxsystem.it

Inoxsystem® IDrain 3260 - Double slot linear drain with odor trap, entirely made of 2 mm thick stainless steel and completely inspectable to ensure high standards of robustness, cleanliness and hygiene - removable tile insert cover with two side slots

| Inoxsystem <sup>®</sup> IDrain 3260 - Linear drain - Tile insert cover with two side slots - width 84 mm - no edges - central horizontal outlet Ø 40 - removable odor trap and filter |            |             |             |               |                     |                 |  |  |  |
|---------------------------------------------------------------------------------------------------------------------------------------------------------------------------------------|------------|-------------|-------------|---------------|---------------------|-----------------|--|--|--|
| Art.:                                                                                                                                                                                 | A<br>Width | B<br>Length | H<br>Height | D<br>Ø Outlet | Flow rate<br>It/min | Removable cover |  |  |  |
| 326140870                                                                                                                                                                             | 84         | 700         | 70          | 40            | 28                  | Tile insert     |  |  |  |
| 326140880                                                                                                                                                                             | 84         | 800         | 70          | 40            | 28                  | Tile insert     |  |  |  |
| 326140890                                                                                                                                                                             | 84         | 900         | 70          | 40            | 28                  | Tile insert     |  |  |  |
| 3261408100                                                                                                                                                                            | 84         | 1000        | 70          | 40            | 28                  | Tile insert     |  |  |  |
| 3261408110                                                                                                                                                                            | 84         | 1100        | 70          | 40            | 28                  | Tile insert     |  |  |  |
| 3261408120                                                                                                                                                                            | 84         | 1200        | 70          | 40            | 28                  | Tile insert     |  |  |  |
| 3261408AR                                                                                                                                                                             | 84         | On request  | 70          | 40            | 28                  | Tile insert     |  |  |  |
| Dwg. No. 3261 - Made of: Aisi 304 stainless steel, 2 mm thick - Aisi 316 on request                                                                                                   |            |             |             |               |                     |                 |  |  |  |

| Inoxystem® IDrain 3260 - Linear drain - Tile insert cover with two side slots - width 84 mm<br>no edges - central horizontal outlet Ø 50 - removable odor trap and filter |            |             |             |               |                     |                 |  |  |
|---------------------------------------------------------------------------------------------------------------------------------------------------------------------------|------------|-------------|-------------|---------------|---------------------|-----------------|--|--|
| Art.:                                                                                                                                                                     | A<br>Width | B<br>Length | H<br>Height | D<br>Ø Outlet | Flow rate<br>It/min | Removable cover |  |  |
| 326150870                                                                                                                                                                 | 84         | 700         | 80          | 50            | 28                  | Tile insert     |  |  |
| 326150880                                                                                                                                                                 | 84         | 800         | 80          | 50            | 28                  | Tile insert     |  |  |
| 326150890                                                                                                                                                                 | 84         | 900         | 80          | 50            | 28                  | Tile insert     |  |  |
| 3261508100                                                                                                                                                                | 84         | 1000        | 80          | 50            | 28                  | Tile insert     |  |  |
| 3261508110                                                                                                                                                                | 84         | 1100        | 80          | 50            | 28                  | Tile insert     |  |  |
| 3261508120                                                                                                                                                                | 84         | 1200        | 80          | 50            | 28                  | Tile insert     |  |  |
| 3261508AR                                                                                                                                                                 | 84         | On request  | 80          | 50            | 28                  | Tile insert     |  |  |
| Dwg. No. 3261 - Made of: Aisi 304 stainless steel, 2 mm thick - Aisi 316 on request                                                                                       |            |             |             |               |                     |                 |  |  |