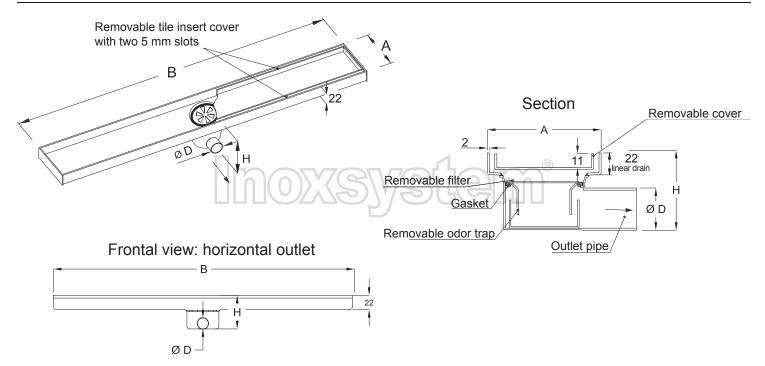

| Inoxsystem <sup>®</sup> IDrain 3260 - Linear drain - Tile insert cover with two side slots - width 84 mm - no edges - central horizontal outlet Ø 40 - removable odor trap and filter |            |             |             |               |                     |                 |  |  |  |
|---------------------------------------------------------------------------------------------------------------------------------------------------------------------------------------|------------|-------------|-------------|---------------|---------------------|-----------------|--|--|--|
| Art.:                                                                                                                                                                                 | A<br>Width | B<br>Length | H<br>Height | D<br>Ø Outlet | Flow rate<br>It/min | Removable cover |  |  |  |
| 326140870                                                                                                                                                                             | 84         | 700         | 70          | 40            | 28                  | Tile insert     |  |  |  |
| 326140880                                                                                                                                                                             | 84         | 800         | 70          | 40            | 28                  | Tile insert     |  |  |  |
| 326140890                                                                                                                                                                             | 84         | 900         | 70          | 40            | 28                  | Tile insert     |  |  |  |
| 3261408100                                                                                                                                                                            | 84         | 1000        | 70          | 40            | 28                  | Tile insert     |  |  |  |
| 3261408110                                                                                                                                                                            | 84         | 1100        | 70          | 40            | 28                  | Tile insert     |  |  |  |
| 3261408120                                                                                                                                                                            | 84         | 1200        | 70          | 40            | 28                  | Tile insert     |  |  |  |
| 3261408AR                                                                                                                                                                             | 84         | On request  | 70          | 40            | 28                  | Tile insert     |  |  |  |
| Dwg. No. 3261 - Made of: Aisi 304 stainless steel, 2 mm thick - Aisi 316 on request                                                                                                   |            |             |             |               |                     |                 |  |  |  |

| Inoxystem® IDrain 3260 - Linear drain - Tile insert cover with two side slots - width 84 mm<br>no edges - central horizontal outlet Ø 50 - removable odor trap and filter |            |             |             |               |                     |                 |  |  |
|---------------------------------------------------------------------------------------------------------------------------------------------------------------------------|------------|-------------|-------------|---------------|---------------------|-----------------|--|--|
| Art.:                                                                                                                                                                     | A<br>Width | B<br>Length | H<br>Height | D<br>Ø Outlet | Flow rate<br>It/min | Removable cover |  |  |
| 326150870                                                                                                                                                                 | 84         | 700         | 80          | 50            | 28                  | Tile insert     |  |  |
| 326150880                                                                                                                                                                 | 84         | 800         | 80          | 50            | 28                  | Tile insert     |  |  |
| 326150890                                                                                                                                                                 | 84         | 900         | 80          | 50            | 28                  | Tile insert     |  |  |
| 3261508100                                                                                                                                                                | 84         | 1000        | 80          | 50            | 28                  | Tile insert     |  |  |
| 3261508110                                                                                                                                                                | 84         | 1100        | 80          | 50            | 28                  | Tile insert     |  |  |
| 3261508120                                                                                                                                                                | 84         | 1200        | 80          | 50            | 28                  | Tile insert     |  |  |
| 3261508AR                                                                                                                                                                 | 84         | On request  | 80          | 50            | 28                  | Tile insert     |  |  |
| Dwg. No. 3261 - Made of: Aisi 304 stainless steel, 2 mm thick - Aisi 316 on request                                                                                       |            |             |             |               |                     |                 |  |  |