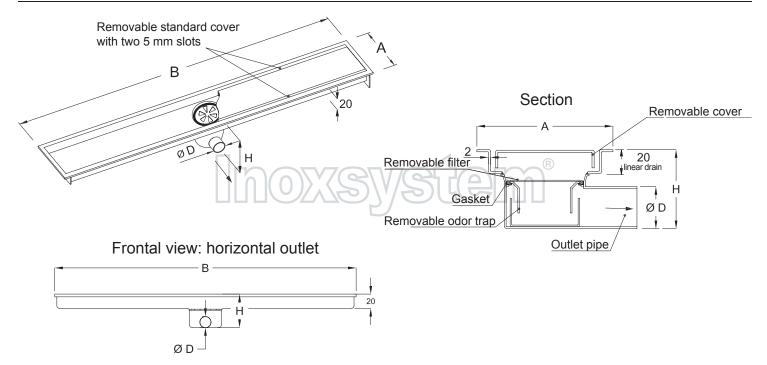

| Inoxsystem® IDrain 3060 - Linear drain - Standard cover with two side slots - width 100 mm - visible edges - central horizontal outlet Ø 40 - removable odor trap and filter |            |             |             |               |                     |                 |  |  |  |
|------------------------------------------------------------------------------------------------------------------------------------------------------------------------------|------------|-------------|-------------|---------------|---------------------|-----------------|--|--|--|
| Art.:                                                                                                                                                                        | A<br>Width | B<br>Length | H<br>Height | D<br>Ø Outlet | Flow rate<br>It/min | Removable cover |  |  |  |
| 3061401070                                                                                                                                                                   | 100        | 700         | 70          | 40            | 28                  | Standard        |  |  |  |
| 3061401080                                                                                                                                                                   | 100        | 800         | 70          | 40            | 28                  | Standard        |  |  |  |
| 3061401090                                                                                                                                                                   | 100        | 900         | 70          | 40            | 28                  | Standard        |  |  |  |
| 30614010100                                                                                                                                                                  | 100        | 1000        | 70          | 40            | 28                  | Standard        |  |  |  |
| 30614010110                                                                                                                                                                  | 100        | 1100        | 70          | 40            | 28                  | Standard        |  |  |  |
| 30614010120                                                                                                                                                                  | 100        | 1200        | 70          | 40            | 28                  | Standard        |  |  |  |
| 30614010AR                                                                                                                                                                   | 100        | On request  | 70          | 40            | 28                  | Standard        |  |  |  |
| Dwg. No. 3061 - Made of: Aisi 304 stainless steel, 2 mm thick - Aisi 316 on request                                                                                          |            |             |             |               |                     |                 |  |  |  |

| Inoxsystem <sup>®</sup> IDrain 3060 - Linear drain - Standard cover with two side slots - width 100 mm - visible edges - central horizontal outlet Ø 50 - removable odor trap and filter |            |             |             |               |                     |                 |  |  |  |
|------------------------------------------------------------------------------------------------------------------------------------------------------------------------------------------|------------|-------------|-------------|---------------|---------------------|-----------------|--|--|--|
| Art.:                                                                                                                                                                                    | A<br>Width | B<br>Length | H<br>Height | D<br>Ø Outlet | Flow rate<br>It/min | Removable cover |  |  |  |
| 3061501070                                                                                                                                                                               | 100        | 700         | 80          | 50            | 28                  | Standard        |  |  |  |
| 3061501080                                                                                                                                                                               | 100        | 800         | 80          | 50            | 28                  | Standard        |  |  |  |
| 3061501090                                                                                                                                                                               | 100        | 900         | 80          | 50            | 28                  | Standard        |  |  |  |
| 30615010100                                                                                                                                                                              | 100        | 1000        | 80          | 50            | 28                  | Standard        |  |  |  |
| 30615010110                                                                                                                                                                              | 100        | 1100        | 80          | 50            | 28                  | Standard        |  |  |  |
| 30615010120                                                                                                                                                                              | 100        | 1200        | 80          | 50            | 28                  | Standard        |  |  |  |
| 30615010AR                                                                                                                                                                               | 100        | On request  | 80          | 50            | 28                  | Standard        |  |  |  |
| Dwg. No. 3061 - Made of: Aisi 304 stainless steel, 2 mm thick - Aisi 316 on request                                                                                                      |            |             |             |               |                     |                 |  |  |  |