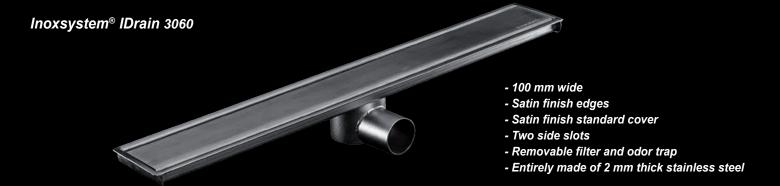

Fara Vicentino - Italy Tel. +39 0445 300 876 Fax +39 0445 879 197

Design - Practicality - Functionality

💳 www.inoxsystem.it 💳

info@inoxsystem.it

Inoxsystem® IDrain 3060 - Double slot linear drain with odor trap, entirely made of 2 mm thick stainless steel and completely inspectable to ensure high standards of robustness, cleanliness and hygiene