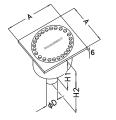

Inoxsystem® IDrain 0011 Ultra-lowered floor drain with horizontal outlet

- 6 mm thick perforated solid cover
- Removable filter
- Odor trap

Inoxsystem® IDrain 0011 - Floor drain with 6 mm thick perforated solid cover - sq shape - visible edges - ultra-lowered horizontal outlet with odor trap - removable filter Н1 H2 D Flow rate Removable Width Ø Outlet Length Length lt/min IDL4025106 90 12 Perforated plate IDL5025156 150 75 110 50 40 Perforated plate

Dwg. No. 0011 - Made of: Aisi 304 stainless steel, 2 mm thick - Aisi 316 on request