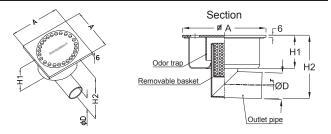

Inoxsystem® IDrain 0011 Ultra-lowered floor drain with horizontal outlet

- 6 mm thick perforated solid cover
- Removable filter
- Odor trap

Inoxsystem® IDrain 0011 - Floor drain with 6 mm thick perforated solid cover - sq shape - visible edges - ultra-lowered horizontal outlet with odor trap - removable filter Н1 H2 D Flow rate Removable Width Ø Outlet Length Length lt/min IDL4025106 90 12 Perforated plate IDL5025156 150 75 110 50 40 Perforated plate