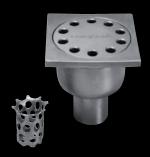

Inoxsystem® IDrain 0011 Ultra-lowered floor drain with horizontal outlet

- 6 mm thick perforated solid cover
- Removable filter
- Odor trap

Inoxsystem® IDrain 0011 - Floor drain with 6 mm thick perforated solid cover - sq shape - visible edges - ultra-lowered horizontal outlet with odor trap - removable filter Н1 H2 D Flow rate Removable Width Ø Outlet Length Length lt/min IDL4025106 90 12 Perforated plate IDL5025156 150 75 110 50 40 Perforated plate