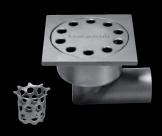

Inoxsystem® IDrain 0011 Ultra-lowered floor drain with horizontal outlet

- 6 mm thick perforated solid cover
- Removable filter
- Odor trap

Inoxsystem® IDrain 0011 - Floor drain with 6 mm thick perforated solid cover - sq shape - visible edges - ultra-lowered horizontal outlet with odor trap - removable filter Н1 H2 D Flow rate Removable Width Ø Outlet Length Length lt/min IDL4025106 90 12 Perforated plate IDL5025156 150 75 110 50 40 Perforated plate