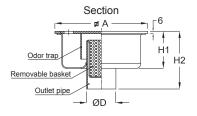

## Inoxsystem® IDrain 0013 Floor drain with vertical outlet

- 6 mm thick perforated solid cover
- Removable filter
- Odor trap

Inoxsystem® IDrain 0013 - Floor drain with 6 mm thick perforated solid cover - square shape - visible edges - horizontal outlet with odor trap - removable filter

|  | Art.:                                                                               | Α     | H1     | H2     | D        | Flow rate | Removable        |  |
|--|-------------------------------------------------------------------------------------|-------|--------|--------|----------|-----------|------------------|--|
|  |                                                                                     | Width | Length | Length | Ø Outlet | lt/min    | cover            |  |
|  | ID40V106                                                                            | 100   | 40     | 80     | 40       | 12        | Perforated plate |  |
|  | ID50V156                                                                            | 150   | 45     | 90     | 50       | 40        | Perforated plate |  |
|  | Dwg. No. 0013 - Made of: Aisi 304 stainless steel, 2 mm thick - Aisi 316 on request |       |        |        |          |           |                  |  |