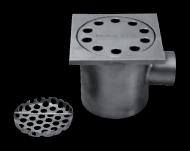

## Inoxsystem® IDrain 0010 Floor drain with horizontal outlet

- 6 mm thick perforated solid cover
- Removable filter
- Odor trap

Inoxsystem® IDrain 0010 - Floor drain with 6 mm thick perforated solid cover - square shape - visible edges - horizontal outlet with odor trap - removable filter Н1 H2 Flow rate Removable Width Ø Outlet Length Length lt/min cover ID40L106 100 40 85 40 12 Perforated plate ID50L156 45 50 150 100 40 Perforated plate Dwg, No. 0010 - Made of: Aisi 304 stainless steel, 2 mm thick - Aisi 316 on request