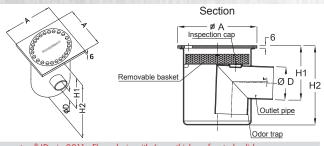

## Inoxsystem® IDrain 0013 Floor drain with vertical outlet

- 6 mm thick perforated solid cover
- Removable filter
- Odor trap

Inoxsystem® IDrain 0013 - Floor drain with 6 mm thick perforated solid cover - square shape - visible edges - horizontal outlet with odor trap - removable filter

|  | Art.:                                                                               | Α     | H1     | H2     | D        | Flow rate | Removable        |  |
|--|-------------------------------------------------------------------------------------|-------|--------|--------|----------|-----------|------------------|--|
|  |                                                                                     | Width | Length | Length | Ø Outlet | lt/min    | cover            |  |
|  | ID40V106                                                                            | 100   | 40     | 80     | 40       | 12        | Perforated plate |  |
|  | ID50V156                                                                            | 150   | 45     | 90     | 50       | 40        | Perforated plate |  |
|  | Dwg. No. 0013 - Made of: Aisi 304 stainless steel, 2 mm thick - Aisi 316 on request |       |        |        |          |           |                  |  |