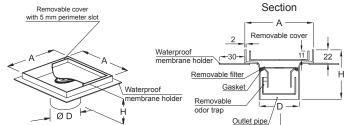

Inoxsystem® IDrain - Floor drain with odor trap entirely made of 2 mm thick stainless steel and completely inspectable to ensure high standards of robustness, cleanliness and hygiene - removable tile insert cover with perimeter slot and waterproof membrane holder

22

- stainless steel
- Waterproof membrane holder

| Inoxsystem® IDrain 3278 - Floor drain with tile insert cover and perimeter slot - square shape<br>no edges - horizontal outlet - removable filter and odor trap |            |             |               |                     |                    |  |  |
|-----------------------------------------------------------------------------------------------------------------------------------------------------------------|------------|-------------|---------------|---------------------|--------------------|--|--|
| Art.:                                                                                                                                                           | A<br>Width | B<br>Length | D<br>Ø Outlet | Flow rate<br>lt/min | Removable<br>cover |  |  |
| 32785010                                                                                                                                                        | 100        | 80          | 50            | 12                  | Tile insert        |  |  |
| 32787510                                                                                                                                                        | 100        | 80          | 75            | 25                  | Tile insert        |  |  |
| 32785015                                                                                                                                                        | 150        | 80          | 50            | 12                  | Tile insert        |  |  |
| 32787515                                                                                                                                                        | 150        | 80          | 75            | 25                  | Tile insert        |  |  |
| 3278AR                                                                                                                                                          | On request | 70/80       | 50/75         | 12/25               | Tile insert        |  |  |
| Dwg. No. 3278 - Made of: Aisi 304 stainless steel, 2 mm thick - Aisi 316 on request                                                                             |            |             |               |                     |                    |  |  |