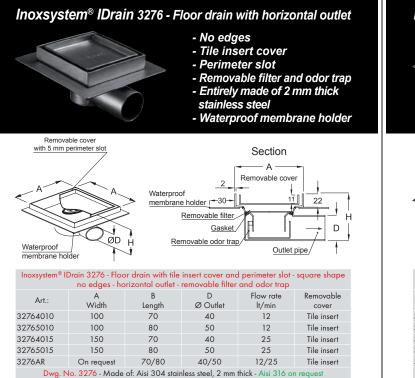

40/50

Dwg. No. 3266 - Made of: Aisi 304 stainless steel, 2 mm thick - Aisi 316 on request

12/25

Tile insert

Inoxsystem® IDrain 3278 - Floor drain with vertical outlet

- No edges
- Tile insert cover
- Perimeter slot
- Removable filter and odor trap Entirely made of 2 mm thick

22

- stainless steel
- Waterproof membrane holder

| Inoxsystem® IDrain 3278 - Floor drain with tile insert cover and perimeter slot - square shape<br>no edges - horizontal outlet - removable filter and odor trap |            |             |               |                     |                    |  |  |
|-----------------------------------------------------------------------------------------------------------------------------------------------------------------|------------|-------------|---------------|---------------------|--------------------|--|--|
| Art.:                                                                                                                                                           | A<br>Width | B<br>Length | D<br>Ø Outlet | Flow rate<br>lt/min | Removable<br>cover |  |  |
| 32785010                                                                                                                                                        | 100        | 80          | 50            | 12                  | Tile insert        |  |  |
| 32787510                                                                                                                                                        | 100        | 80          | 75            | 25                  | Tile insert        |  |  |
| 32785015                                                                                                                                                        | 150        | 80          | 50            | 12                  | Tile insert        |  |  |
| 32787515                                                                                                                                                        | 150        | 80          | 75            | 25                  | Tile insert        |  |  |
| 3278AR                                                                                                                                                          | On request | 70/80       | 50/75         | 12/25               | Tile insert        |  |  |
| Dwg. No. 3278 - Made of: Aisi 304 stainless steel, 2 mm thick - Aisi 316 on request                                                                             |            |             |               |                     |                    |  |  |