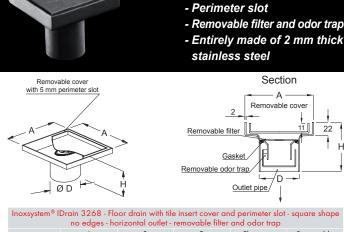

Fara Vicentino - Italy Inoxsystem Tel. +39 0445 300 876 (R) Inoxsystem Fax +39 0445 879 197 Stainless Steel - Think about your future Design - Practicality - Functionality www.inoxsystem.it info@inoxsystem.it Inoxsystem® IDrain - Floor drain with odor trap entirely made of 2 mm thick stainless steel and completely inspectable to ensure high standards of robustness, cleanliness and hygiene - removable tile insert cover with perimeter slot Inoxsystem<sup>®</sup> IDrain 3266 - Floor drain with horizontal outlet Inoxsystem<sup>®</sup> IDrain 3268 - Floor drain with vertical outlet - No edges - No edges - Tile insert cover - Tile insert cover - Perimeter slot - Perimeter slot Removable filter and odor trap - Removable filter and odor trap

- Entirely made of 2 mm thick stainless steel

70/80

3266AR

On request

| no edges - horizontal outlet - removable filter and odor trap                       |            |             |               |                     |                    |  |  |  |
|-------------------------------------------------------------------------------------|------------|-------------|---------------|---------------------|--------------------|--|--|--|
| Art.:                                                                               | A<br>Width | B<br>Length | D<br>Ø Outlet | Flow rate<br>lt/min | Removable<br>cover |  |  |  |
| 32685010                                                                            | 100        | 80          | 50            | 12                  | Tile insert        |  |  |  |
| 32687510                                                                            | 100        | 80          | 75            | 25                  | Tile insert        |  |  |  |
| 32685015                                                                            | 150        | 80          | 50            | 12                  | Tile insert        |  |  |  |
| 32687515                                                                            | 150        | 80          | 75            | 25                  | Tile insert        |  |  |  |
| 3268AR                                                                              | On request | 70/80       | 50/75         | 12/25               | Tile insert        |  |  |  |
| Dwg. No. 3268 - Made of: Aisi 304 stainless steel, 2 mm thick - Aisi 316 on request |            |             |               |                     |                    |  |  |  |

Inoxsystem® IDrain - Floor drain with odor trap entirely made of 2 mm thick stainless steel and completely inspectable to ensure high standards of robustness, cleanliness and hygiene - removable tile insert cover with perimeter slot and waterproof membrane holder