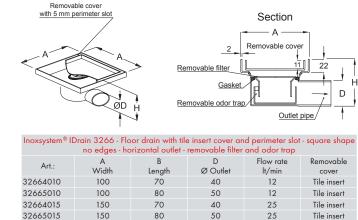

Fara Vicentino - Italy Inoxsystem Tel. +39 0445 300 876 (R) Inoxsystem Fax +39 0445 879 197 Stainless Steel - Think about your future Design - Practicality - Functionality www.inoxsystem.it info@inoxsystem.it Inoxsystem® IDrain - Floor drain with odor trap entirely made of 2 mm thick stainless steel and completely inspectable to ensure high standards of robustness, cleanliness and hygiene - removable tile insert cover with perimeter slot Inoxsystem<sup>®</sup> IDrain 3266 - Floor drain with horizontal outlet Inoxsystem<sup>®</sup> IDrain 3268 - Floor drain with vertical outlet - No edges - No edges - Tile insert cover - Tile insert cover - Perimeter slot - Perimeter slot Removable filter and odor trap - Removable filter and odor trap

- Entirely made of 2 mm thick stainless steel

70/80

3266AR

On request

| no edges - horizontal outlet - removable filter and odor trap                       |            |             |               |                     |                    |  |  |  |
|-------------------------------------------------------------------------------------|------------|-------------|---------------|---------------------|--------------------|--|--|--|
| Art.:                                                                               | A<br>Width | B<br>Length | D<br>Ø Outlet | Flow rate<br>lt/min | Removable<br>cover |  |  |  |
| 32685010                                                                            | 100        | 80          | 50            | 12                  | Tile insert        |  |  |  |
| 32687510                                                                            | 100        | 80          | 75            | 25                  | Tile insert        |  |  |  |
| 32685015                                                                            | 150        | 80          | 50            | 12                  | Tile insert        |  |  |  |
| 32687515                                                                            | 150        | 80          | 75            | 25                  | Tile insert        |  |  |  |
| 3268AR                                                                              | On request | 70/80       | 50/75         | 12/25               | Tile insert        |  |  |  |
| Dwg. No. 3268 - Made of: Aisi 304 stainless steel, 2 mm thick - Aisi 316 on request |            |             |               |                     |                    |  |  |  |

40/50

Dwg. No. 3266 - Made of: Aisi 304 stainless steel, 2 mm thick - Aisi 316 on request

12/25

Tile insert

Inoxsystem® IDrain 3278 - Floor drain with vertical outlet

- No edges
- Tile insert cover
- Perimeter slot
- Removable filter and odor trap Entirely made of 2 mm thick