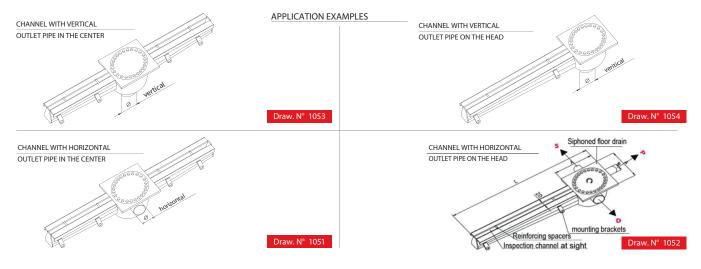

OUTLET PIPE ORIENTATION

- N.B.: All measures can be modified upon request.
  - These drawings are property of INOXSYSTEM.® They cannot be used or copied without our formal permission.