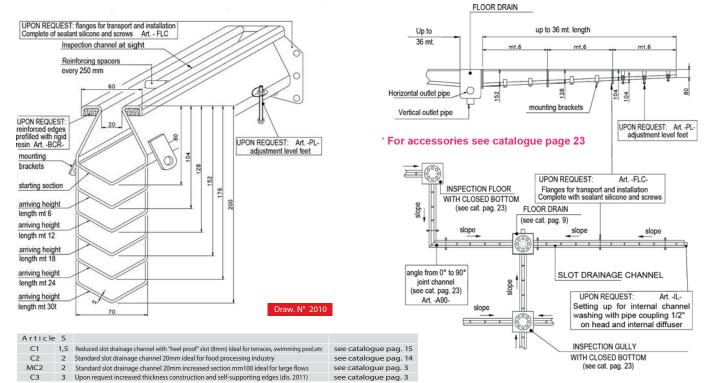

## Modular slot drainage channel,

## with (upon request) connection flanges, reinforced edges, siphoned floor drains, etc...

| Article       | Optional accessories  |       |       |                                                                                 |  |
|---------------|-----------------------|-------|-------|---------------------------------------------------------------------------------|--|
| C1            | FLC*                  | BCR** | PL*** | The different articles can be equipped with floor drain upon customer's request |  |
| C2            | FLC*                  | BCR** | PL*** |                                                                                 |  |
| MC2           | FLC*                  | BCR** | PL*** |                                                                                 |  |
| C3            | FLC*                  | /     | PL*** |                                                                                 |  |
| FLC*: Flange  | see catalogue pag. 23 |       |       |                                                                                 |  |
| BCR**: Reinfo | see catalogue pag. 23 |       |       |                                                                                 |  |
| PL***: Adjus  | see catalogue pag. 23 |       |       |                                                                                 |  |

See also "slot drainage channel" described on page 14-15 and on page 24-25

- Build-in slope of 4mm for linear meter
- Reinforcing spacers (each 250mm)

N.B.

- Reminorcing spacers (secn. 220mm)
  Mounting brackets by floor laying
  Upon request: flanges (each 3 or 6 mt) for transport and laying (art. FLC -) see cat pag. 23
  Upon request: adjustment level feet in laying (art. PL -) see cat pag. 23
  Upon request: reinforced edges, prefilled with rigid self-clinging resin (art. BCR -) see cat pag. 23
  Upon request: setting up for internal channel washing with pipe coupling 1/2" on head plus internal diffuser (art. IL -)