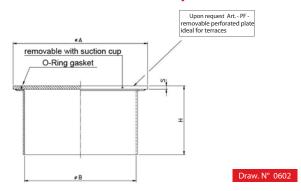

## Removable filter basket and square top plate..

Inspection covers with square top plate and open bottom, with round blind plate with O-Ring gasket.

| Article    | Measure in mm |   |     |    | Max. load in Kg |         |                                                  |
|------------|---------------|---|-----|----|-----------------|---------|--------------------------------------------------|
|            |               |   |     |    | LOAD            | LOAD    |                                                  |
|            | ØA            | S | ØB  | Н  | CONCENT         | DISTRIB |                                                  |
| 75 OR 106  | 100           | 6 | 75  | 50 | 1000            | 10000   | with perforated plate ideal for terraces outlets |
| 110 OR 156 | 150           | 6 | 110 | 50 | 1000            | 10000   | with perforated plate ideal for terraces outlets |
| 160 OR 206 | 200           | 6 | 160 | 50 | 1000            | 10000   |                                                  |
| 215 OR 258 | 250           | 8 | 215 | 50 | 1000            | 10000   |                                                  |
| 215 OR 308 | 300           | 8 | 215 | 50 | 1000            | 10000   |                                                  |
| 315 OR 358 | 350           | 8 | 315 | 50 | 900             | 8000    |                                                  |