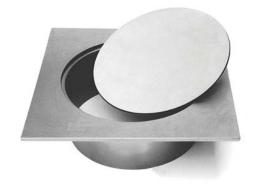

## Removable filter basket and square top plate..

Inspection covers with square top plate and open bottom, with round blind plate with O-Ring gasket.

| Article    | Measure in mm |   |     |    | Max. load in Kg |         |                                                  |
|------------|---------------|---|-----|----|-----------------|---------|--------------------------------------------------|
|            |               |   |     |    | LOAD            | LOAD    |                                                  |
|            | ØA            | S | ØB  | Н  | CONCENT         | DISTRIB |                                                  |
| 75 OR 106  | 100           | 6 | 75  | 50 | 1000            | 10000   | with perforated plate ideal for terraces outlets |
| 110 OR 156 | 150           | 6 | 110 | 50 | 1000            | 10000   | with perforated plate ideal for terraces outlets |
| 160 OR 206 | 200           | 6 | 160 | 50 | 1000            | 10000   |                                                  |
| 215 OR 258 | 250           | 8 | 215 | 50 | 1000            | 10000   |                                                  |
| 215 OR 308 | 300           | 8 | 215 | 50 | 1000            | 10000   |                                                  |
| 315 OR 358 | 350           | 8 | 315 | 50 | 900             | 8000    |                                                  |