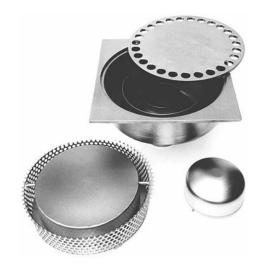

## Removable filter basket and square top plate..

Inspection covers with square top plate and open bottom, with round blind plate with O-Ring gasket.

| Article    | Measure in mm |   |     |    | Max. load in Kg |         |                                                  |
|------------|---------------|---|-----|----|-----------------|---------|--------------------------------------------------|
|            |               |   |     |    | LOAD            | LOAD    |                                                  |
|            | ØA            | S | ØB  | Н  | CONCENT         | DISTRIB |                                                  |
| 75 OR 106  | 100           | 6 | 75  | 50 | 1000            | 10000   | with perforated plate ideal for terraces outlets |
| 110 OR 156 | 150           | 6 | 110 | 50 | 1000            | 10000   | with perforated plate ideal for terraces outlets |
| 160 OR 206 | 200           | 6 | 160 | 50 | 1000            | 10000   |                                                  |
| 215 OR 258 | 250           | 8 | 215 | 50 | 1000            | 10000   |                                                  |
| 215 OR 308 | 300           | 8 | 215 | 50 | 1000            | 10000   |                                                  |
| 315 OR 358 | 350           | 8 | 315 | 50 | 900             | 8000    |                                                  |