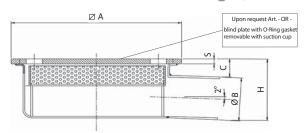

## Removable filter basket and square top plate..

Inspection covers with square top plate and open bottom, with round blind plate with O-Ring gasket.

| Article    | Measure in mm |   |     |    | Max. load in Kg |         |                                                  |
|------------|---------------|---|-----|----|-----------------|---------|--------------------------------------------------|
|            |               |   |     |    | LOAD            | LOAD    |                                                  |
|            | ØA            | S | ØB  | Н  | CONCENT         | DISTRIB |                                                  |
| 75 OR 106  | 100           | 6 | 75  | 50 | 1000            | 10000   | with perforated plate ideal for terraces outlets |
| 110 OR 156 | 150           | 6 | 110 | 50 | 1000            | 10000   | with perforated plate ideal for terraces outlets |
| 160 OR 206 | 200           | 6 | 160 | 50 | 1000            | 10000   |                                                  |
| 215 OR 258 | 250           | 8 | 215 | 50 | 1000            | 10000   |                                                  |
| 215 OR 308 | 300           | 8 | 215 | 50 | 1000            | 10000   |                                                  |
| 315 OR 358 | 350           | 8 | 315 | 50 | 900             | 8000    |                                                  |