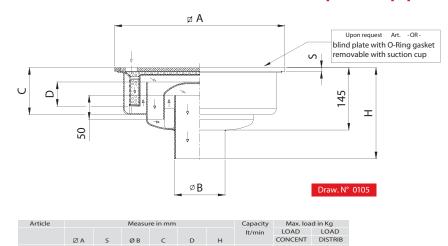

made in stainless steel AISI 304 - AISI 316 upon request

Floor drains with vertical outlet pipe and double siphoning.