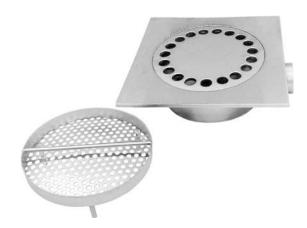

## Removable filter basket and square top plate..

Inspection covers with square top plate and open bottom, with round blind plate with O-Ring gasket.

| Article    | Measure in mm |   |     |    | Max. load in Kg |         |                                                  |
|------------|---------------|---|-----|----|-----------------|---------|--------------------------------------------------|
|            |               |   |     |    | LOAD            | LOAD    |                                                  |
|            | ØA            | S | ØB  | Н  | CONCENT         | DISTRIB |                                                  |
| 75 OR 106  | 100           | 6 | 75  | 50 | 1000            | 10000   | with perforated plate ideal for terraces outlets |
| 110 OR 156 | 150           | 6 | 110 | 50 | 1000            | 10000   | with perforated plate ideal for terraces outlets |
| 160 OR 206 | 200           | 6 | 160 | 50 | 1000            | 10000   |                                                  |
| 215 OR 258 | 250           | 8 | 215 | 50 | 1000            | 10000   |                                                  |
| 215 OR 308 | 300           | 8 | 215 | 50 | 1000            | 10000   |                                                  |
| 315 OR 358 | 350           | 8 | 315 | 50 | 900             | 8000    |                                                  |