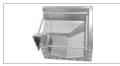

## Inspection floor drain with closed bottom and connection channel

\* = changeable values according to channel height

| Article | MEASURE in mm |   |   | Capacity | Max. load in Kg |         |
|---------|---------------|---|---|----------|-----------------|---------|
|         |               |   |   | lt/min   | LOAD            | LOAD    |
|         | ⊿ A           | S | Н |          | CONCENT         | DISTRIB |
| CC 80   | 80            | 3 | * | *        | 1000            | 10000   |
| CC 206  | 200           | 6 | * | *        | 1000            | 10000   |
| CC 258  | 250           | 8 | * | *        | 1000            | 10000   |
| CC 308  | 300           | 8 | * | *        | 1000            | 10000   |