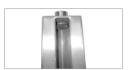

## Stainless steel pipe union, Inoxsystem's type (mexican pipe union)

| Article |      | MEASU | IRE in mm | suitable for floor |                                |  |
|---------|------|-------|-----------|--------------------|--------------------------------|--|
|         |      |       |           |                    | drain with max                 |  |
|         | Ø A* | De    | Di        | C                  | Ø outlet pipe                  |  |
| M 50    | 330  | 50    | 45        | 300                | suitable for Ø 40 outlet pipe  |  |
| M 63    | 330  | 63    | 58        | 300                | suitable for Ø 50 outlet pipe  |  |
| M 75    | 330  | 75    | 70        | 300                | suitable for Ø 63 outlet pipe  |  |
| M 90    | 330  | 90    | 85        | 300                | suitable for Ø 80 outlet pipe  |  |
| M 110   | 330  | 109   | 104       | 300                | suitable for Ø 90 outlet pipe  |  |
| M 125   | 330  | 125   | 120       | 300                | suitable for Ø 110 outlet nine |  |

<sup>\*</sup>All measures can be modified upon request