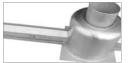

## Stainless steel pipe union, Inoxsystem's type (mexican pipe union)

| Article |      | MEASU | IRE in mm | suitable for floor |                                |  |
|---------|------|-------|-----------|--------------------|--------------------------------|--|
|         |      |       |           |                    | drain with max                 |  |
|         | Ø A* | De    | Di        | C                  | Ø outlet pipe                  |  |
| M 50    | 330  | 50    | 45        | 300                | suitable for Ø 40 outlet pipe  |  |
| M 63    | 330  | 63    | 58        | 300                | suitable for Ø 50 outlet pipe  |  |
| M 75    | 330  | 75    | 70        | 300                | suitable for Ø 63 outlet pipe  |  |
| M 90    | 330  | 90    | 85        | 300                | suitable for Ø 80 outlet pipe  |  |
| M 110   | 330  | 109   | 104       | 300                | suitable for Ø 90 outlet pipe  |  |
| M 125   | 330  | 125   | 120       | 300                | suitable for Ø 110 outlet nine |  |

<sup>\*</sup>All measures can be modified upon request