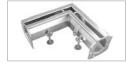

Art. PL: Adjustable feet for level positioning

Art. FLC: Flanging for transport and installation of the slot channel

Art. FLG: Flanging for transport and installation of the grated channel Art. A90: Welding and cutting on grated channel corner Art. A90G: Welding and cutting on grated channel corner