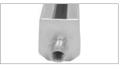

## Stainless steel pipe union, Inoxsystem's type (mexican pipe union)

| Article |      | MEASU | IRE in mm | suitable for floor |                                |  |
|---------|------|-------|-----------|--------------------|--------------------------------|--|
|         |      |       |           |                    | drain with max                 |  |
|         | Ø A* | De    | Di        | C                  | Ø outlet pipe                  |  |
| M 50    | 330  | 50    | 45        | 300                | suitable for Ø 40 outlet pipe  |  |
| M 63    | 330  | 63    | 58        | 300                | suitable for Ø 50 outlet pipe  |  |
| M 75    | 330  | 75    | 70        | 300                | suitable for Ø 63 outlet pipe  |  |
| M 90    | 330  | 90    | 85        | 300                | suitable for Ø 80 outlet pipe  |  |
| M 110   | 330  | 109   | 104       | 300                | suitable for Ø 90 outlet pipe  |  |
| M 125   | 330  | 125   | 120       | 300                | suitable for Ø 110 outlet nine |  |

<sup>\*</sup>All measures can be modified upon request