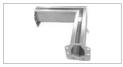

Art. PL: Adjustable feet for level positioning

Art. FLC: Flanging for transport and installation of the slot channel

Art. FLG: Flanging for transport and installation of the grated channel Art. A90: Welding and cutting on grated channel corner Art. A90G: Welding and cutting on grated channel corner