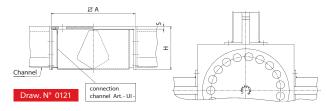

## Inspection floor drain with closed bottom and connection channel

\* = changeable values according to channel height

| Article | MEASURE in mm |   |   | Capacity | Max. load in Kg |         |
|---------|---------------|---|---|----------|-----------------|---------|
|         |               |   |   | lt/min   | LOAD            | LOAD    |
|         | ⊿ A           | S | Н |          | CONCENT         | DISTRIB |
| CC 80   | 80            | 3 | * | *        | 1000            | 10000   |
| CC 206  | 200           | 6 | * | *        | 1000            | 10000   |
| CC 258  | 250           | 8 | * | *        | 1000            | 10000   |
| CC 308  | 300           | 8 | * | *        | 1000            | 10000   |

## Accessories for channel upon request

Art. IL: Setting up for internal channel washing

with 1/2" pipe coupling on head and internal diffuser

Art. BCR: Reinforced channel edges, prefilled

with rigid self clinging resin

Art. PL: Adjustable feet for level positioning

Art. FLC: Flanging for transport and installation of the slot channel

Art. FLG: Flanging for transport and installation of the grated channel Art. A90: Welding and cutting on grated channel corner Art. A90G: Welding and cutting on grated channel corner