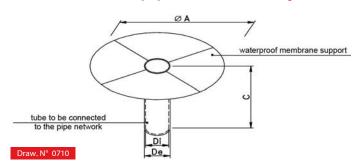

## Stainless steel pipe union, Inoxsystem's type (mexican pipe union)

| Article |      | MEASU | IRE in mm | suitable for floor |                                |  |
|---------|------|-------|-----------|--------------------|--------------------------------|--|
|         |      |       |           |                    | drain with max                 |  |
|         | Ø A* | De    | Di        | C                  | Ø outlet pipe                  |  |
| M 50    | 330  | 50    | 45        | 300                | suitable for Ø 40 outlet pipe  |  |
| M 63    | 330  | 63    | 58        | 300                | suitable for Ø 50 outlet pipe  |  |
| M 75    | 330  | 75    | 70        | 300                | suitable for Ø 63 outlet pipe  |  |
| M 90    | 330  | 90    | 85        | 300                | suitable for Ø 80 outlet pipe  |  |
| M 110   | 330  | 109   | 104       | 300                | suitable for Ø 90 outlet pipe  |  |
| M 125   | 330  | 125   | 120       | 300                | suitable for Ø 110 outlet nine |  |

<sup>\*</sup>All measures can be modified upon request