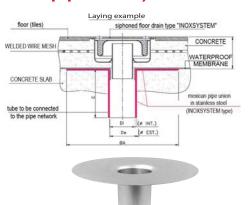

## Stainless steel pipe union, Inoxsystem's type (mexican pipe union)

| Article |      | MEASU | IRE in mm | suitable for floor |                                |  |
|---------|------|-------|-----------|--------------------|--------------------------------|--|
|         |      |       |           |                    | drain with max                 |  |
|         | Ø A* | De    | Di        | C                  | Ø outlet pipe                  |  |
| M 50    | 330  | 50    | 45        | 300                | suitable for Ø 40 outlet pipe  |  |
| M 63    | 330  | 63    | 58        | 300                | suitable for Ø 50 outlet pipe  |  |
| M 75    | 330  | 75    | 70        | 300                | suitable for Ø 63 outlet pipe  |  |
| M 90    | 330  | 90    | 85        | 300                | suitable for Ø 80 outlet pipe  |  |
| M 110   | 330  | 109   | 104       | 300                | suitable for Ø 90 outlet pipe  |  |
| M 125   | 330  | 125   | 120       | 300                | suitable for Ø 110 outlet nine |  |

<sup>\*</sup>All measures can be modified upon request