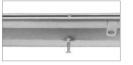

## Stainless steel pipe union, Inoxsystem's type (mexican pipe union)

| Article |      | MEASU | IRE in mm | suitable for floor |                                |  |
|---------|------|-------|-----------|--------------------|--------------------------------|--|
|         |      |       |           |                    | drain with max                 |  |
|         | Ø A* | De    | Di        | C                  | Ø outlet pipe                  |  |
| M 50    | 330  | 50    | 45        | 300                | suitable for Ø 40 outlet pipe  |  |
| M 63    | 330  | 63    | 58        | 300                | suitable for Ø 50 outlet pipe  |  |
| M 75    | 330  | 75    | 70        | 300                | suitable for Ø 63 outlet pipe  |  |
| M 90    | 330  | 90    | 85        | 300                | suitable for Ø 80 outlet pipe  |  |
| M 110   | 330  | 109   | 104       | 300                | suitable for Ø 90 outlet pipe  |  |
| M 125   | 330  | 125   | 120       | 300                | suitable for Ø 110 outlet nine |  |

<sup>\*</sup>All measures can be modified upon request