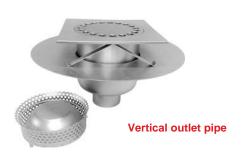

## Telescopic floor drains with siphon, filter basket and waterproof membrane support

This product is excellent for a quick installation. Thanks to its telescopic function a fantastic installation versatility is guaranteed, allowing an easy compensation for different floor's levels and with its circular frame the waterproof membrane can be fixed.

N.B. - All measures can be modified upon request

| Article        | MEASURE in mm |   |     |     |     |     | Capacity | Max. load in Kg |         |
|----------------|---------------|---|-----|-----|-----|-----|----------|-----------------|---------|
|                |               |   |     |     |     |     | lt/min   | LOAD            | LOAD    |
|                | ØA            | S | ØB  | C   | Н   | ØE  |          | CONCENT         | DISTRIB |
| CT 110 VCF 308 | 300           | 8 | 110 | 140 | 210 | 500 | 135      | 1000            | 10000   |