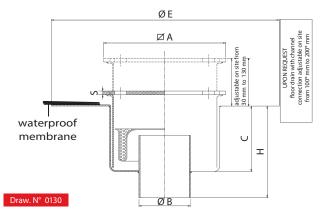

## Telescopic floor drains with siphon, filter basket and waterproof membrane support

This product is excellent for a quick installation. Thanks to its telescopic function a fantastic installation versatility is guaranteed, allowing an easy compensation for different floor's levels and with its circular frame the waterproof membrane can be fixed.

N.B. - All measures can be modified upon request

| Article        | MEASURE in mm |   |     |     |     |     | Capacity | Max. load in Kg |         |
|----------------|---------------|---|-----|-----|-----|-----|----------|-----------------|---------|
|                |               |   |     |     |     |     | lt/min   | LOAD            | LOAD    |
|                | ØA            | S | ØB  | C   | Н   | ØE  |          | CONCENT         | DISTRIB |
| CT 110 VCF 308 | 300           | 8 | 110 | 140 | 210 | 500 | 135      | 1000            | 10000   |