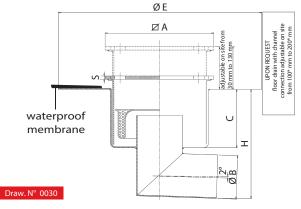

## Telescopic floor drains with siphon, filter basket and waterproof membrane support

This product is excellent for a quick installation. Thanks to its telescopic function a fantastic installation versatility is guaranteed, allowing an easy compensation for different floor's levels and with its circular frame the waterproof membrane can be fixed.

N.B. - All measures can be modified upon request

| Article        | MEASURE in mm |   |     |     |     |     | Capacity | Max. load in Kg |         |
|----------------|---------------|---|-----|-----|-----|-----|----------|-----------------|---------|
|                |               |   |     |     |     |     | lt/min   | LOAD            | LOAD    |
|                | ØA            | S | ØB  | C   | Н   | ØE  |          | CONCENT         | DISTRIB |
| CT 110 LCE 308 | 300           | 8 | 110 | 140 | 250 | 500 | 135      | 1000            | 10000   |