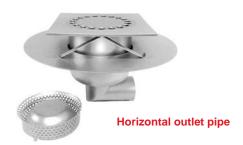

## Telescopic floor drains with siphon, filter basket and waterproof membrane support

This product is excellent for a quick installation. Thanks to its telescopic function a fantastic installation versatility is guaranteed, allowing an easy compensation for different floor's levels and with its circular frame the waterproof membrane can be fixed.

N.B. - All measures can be modified upon request

| Article        | MEASURE in mm |   |     |     |     |     | Capacity | Max. load in Kg |         |
|----------------|---------------|---|-----|-----|-----|-----|----------|-----------------|---------|
|                |               |   |     |     |     |     | lt/min   | LOAD            | LOAD    |
|                | ØA            | S | ØB  | C   | Н   | ØE  |          | CONCENT         | DISTRIB |
| CT 110 LCE 308 | 300           | 8 | 110 | 140 | 250 | 500 | 135      | 1000            | 10000   |