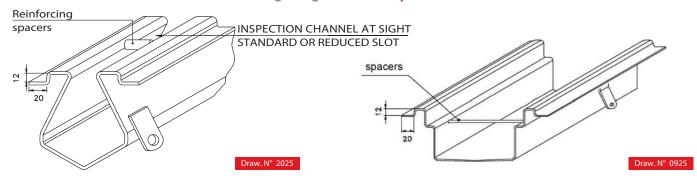

made in stainless steel AISI 304 - AISI 316 upon request

Section of slot channel and channel with grating - with waterproof membrane holder

Channel with grating cover or standard/reduced slot, made in stainless steel with special edge to allow a perfect seal with the waterproof membrane, studied for swimming pools, showers, terraces and changing rooms.