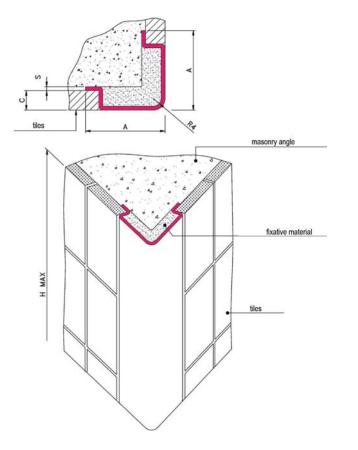

### Angled corner guard for tiles - Edge protectors

Draw. N° 1002

N.B. - All measures can be modified upon request SIGHT SURFACE FINISHING: Standard "engine turned" - satin-finished or others upon request

| Article |    | M    |    |   |   |                                     |
|---------|----|------|----|---|---|-------------------------------------|
|         | A  | Н    | С  | S | R | SUPERFICIAL ENGINE<br>TURNED FINISH |
| P 70 1  | 70 | 3000 | 10 | 1 | 4 |                                     |
|         |    |      |    |   |   |                                     |