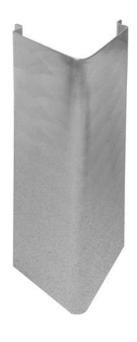

### Angled corner guard for tiles - Edge protectors

Draw. N° 1002

N.B. - All measures can be modified upon request SIGHT SURFACE FINISHING: Standard "engine turned" - satin-finished or others upon request

| Article |    | M    |    |   |   |                                     |
|---------|----|------|----|---|---|-------------------------------------|
|         | A  | Н    | С  | S | R | SUPERFICIAL ENGINE<br>TURNED FINISH |
| P 70 1  | 70 | 3000 | 10 | 1 | 4 |                                     |
|         |    |      |    |   |   |                                     |