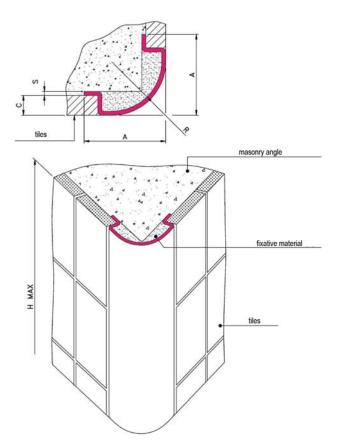

#### Rayed corner guard for tiles - Edge protectors

made in stainless steel AISI 304 - AISI 316 upon request

#### Draw. N° 1001

N.B. - All measures can be modified upon request SIGHT SURFACE FINISHING: Standard "engine turned" - satin-finished or others upon request

| Article |    | M    | SUPERFICIAL ENGINE |   |    |               |
|---------|----|------|--------------------|---|----|---------------|
|         | A  | н    | С                  | S | R  | TURNED FINISH |
| PR 70 1 | 70 | 3000 | 10                 | 1 | 25 |               |