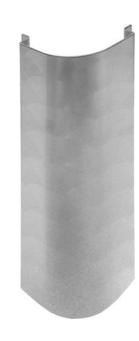

#### Rayed corner guard for tiles - Edge protectors

made in stainless steel AISI 304 - AISI 316 upon request

#### Draw. N° 1001

N.B. - All measures can be modified upon request SIGHT SURFACE FINISHING: Standard "engine turned" - satin-finished or others upon request

| Article |    | M    | SUPERFICIAL ENGINE |   |    |               |
|---------|----|------|--------------------|---|----|---------------|
|         | A  | н    | С                  | S | R  | TURNED FINISH |
| PR 70 1 | 70 | 3000 | 10                 | 1 | 25 |               |