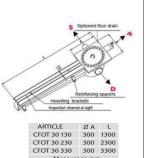

# Drainage floor systems - "Standard slot drainage channel" range

 $Stainless\ steel\ slot\ drainage\ channel\ with\ siphoned\ floor\ drain\ and\ removable\ filter\ basket,$ vertical outlet pipe in the center