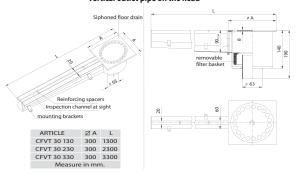

#### Stainless steel slot drainage channel with siphoned floor drain and removable filter basket, vertical outlet pipe on the head