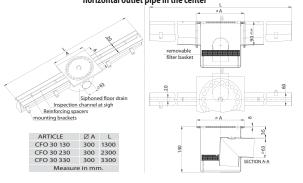

#### Stainless steel slot drainage channel with siphoned floor drain and removable filter basket, horizontal outlet pipe in the center

art. CFO .....