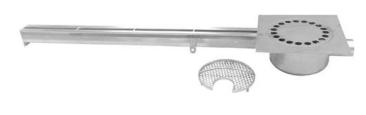

### Stainless steel slot drainage channel with siphoned floor drain and removable filter basket, horizontal outlet pipe on the head

## Outlet pipe orientation, type "P"

art. CFOT ...... Draw. N° 1052

- \* = Please indicate the corrisponding outlet pipe orientation on the product code (e.g. CFOT 30 130 "P")
- Upon request it's possible to apply floor drains described at page 9.
  All models can be supplied with direct outlet pipe, without siphoning and without filter basket.
  All measures can be made upon request.
  All measures can be modified upon request (included diameter and height of pipes).
  Upon request: Setting up for internal channel washing with 1/2" pipe coupling on head plus internal diffuser (art. -IL-) see cat. page 23
- N.B.: All measures can be modified upon request.
  - These drawings are property of INOXSYSTEM.® They cannot be used or copied without our formal permission.