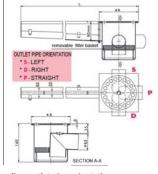

## Outlet pipe orientation, type "P"

art. CFOT ...... Draw. N° 1052

- \* = Please indicate the corrisponding outlet pipe orientation on the product code (e.g. CFOT 30 130 "P")
- Upon request it's possible to apply floor drains described at page 9.
  All models can be supplied with direct outlet pipe, without siphoning and without filter basket.
  All measures can be made upon request.
  All measures can be modified upon request (included diameter and height of pipes).
  Upon request: Setting up for internal channel washing with 1/2" pipe coupling on head plus internal diffuser (art. -IL-) see cat. page 23
- N.B.: All measures can be modified upon request.
  - These drawings are property of INOXSYSTEM.® They cannot be used or copied without our formal permission.