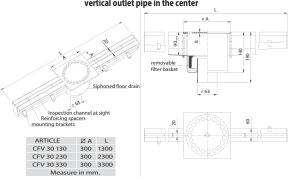

# Drainage floor systems - "Standard slot drainage channel" range

 $Stainless\ steel\ slot\ drainage\ channel\ with\ siphoned\ floor\ drain\ and\ removable\ filter\ basket,$ vertical outlet pipe in the center