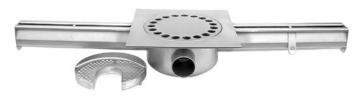

#### Stainless steel slot drainage channel with siphoned floor drain and removable filter basket, horizontal outlet pipe in the center

art. CFO .....