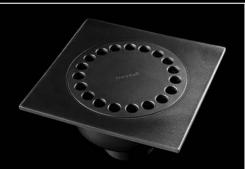

100% Recyclable

FLOOR DRAINS WITH SQUARE TOP PLATE

**GULLIES WITH GRATING** 

SLOT CHANNELS

CHANNELS WITH GRATING

"ITALIA" CHANNELS WITH DOUBLE SLOT

RECESSED MANHOLES

CORNER GUARDS AND FLOOR PROTECTION EDGES