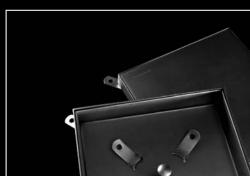

outlet pipe                 | 12     |
| "Standard grating" range<br>horizontal outlet pipe            | 13     |
| "Standard slot drainage                                       | 11     |

15

23

"Heel proof slot drainage channel" range

Recessed manhole 16 Recessed manhole with odor trap 17 Corner guards, angle guards and floor protection edges 18/20 Channel with waterproof membrane holder and telescopic floor drains 21

Floor drains with fixed waterproof membrane support or removable outlet pipe 22

Inspection floor drains with closed bottom. mexican pipe union and accessories

Customized Inoxsystem® drainage lines 24/27



100% Recyclable



FLOOR DRAINS WITH SQUARE TOP PLATE



**GULLIES WITH GRATING** 



SLOT CHANNELS



CHANNELS WITH GRATING



"ITALIA" CHANNELS WITH DOUBLE SLOT



RECESSED MANHOLES



CORNER GUARDS AND FLOOR PROTECTION EDGES



WATERPROOF MEMBRANE HOLDER